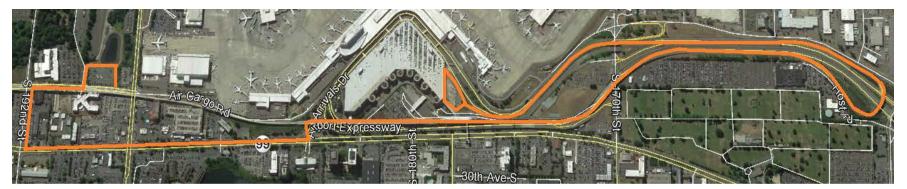

## Route from 28<sup>th</sup> holding lot to the North East Ground Transportation Lot (NE GT Lot)

## Drive from 28th St lot:

- Turn right from 190nd street to 28th Ave S.
- Turn left on 192nd St.
- Turn left onto International Blvd.

## South Entrance of the Airport (182nd) onto the Airport Expressway:

- Turn left at Airport entrance from International Blvd.
- Travel on Airport Expressway and follow the sign to "Terminal / Parking."
- After going around the loop, follow the sign to "Arrivals / Parking."
- As the road heads toward the parking, the entrance to the NE GT Lot (New Charter Bus Lot) is on the right.
- The route takes about 10 minutes.