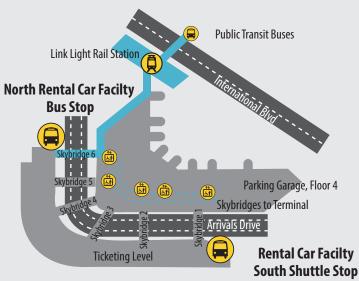

### **AT THE AIRPORT TERMINAL:**

Shuttles drop off on the arrivals level of the airport terminal.

- To reach your airlines ticket counter, please take the nearest elevator or escalator up to the ticketing level.
- For Ground Transportation options including: Hotel Shuttles, Taxi's, Ride Sharing operators.
  - Go up 1 floor on the nearest elevator or escalator to the Skybridge level.
  - Cross the Skybridge to the parking garage
  - Take the nearest elevator or escalator down 1 floor to the 3rd level of the parking garage.
  - Follow signs to the operator of your choosing.
- For the Sea-Tac Airport Link Light Rail Station:
  - Exit the shuttle at the North Terminal Stop
  - Take the nearest elevator or escalator up 1 floor to the Skybridge level
  - Cross the Skybridge, and stay to the left following signs to Link Light Rail

## AT THE RENTAL CAR FACILITY

- Rental Car Counters will be directly in front of you as you exit the shuttle
- Elevators and Escalators to your rental car are located at the North and South end of the building
- Restrooms are located on the rental counter level of the facility, down the hallways located at the North and South end of the building.
- This facility is designated No Smoking; please refrain from smoking until you have departed with your rental car.

### WHEN RETURNING TO THE AIRPORT TERMINAL:

- Take the nearest escalator or elevator to the 5th floor of the facility.
- Rental Car shuttles pick up on the OPPOSITE side of the facility from where you were dropped off. (Located near the colorful spinning circles )
- Shuttles operate 24 hours a day, 7 days a week. Please board the next available shuttle. If a shuttle is departing as you approach, please wait for the next shuttle which should be arriving shortly.