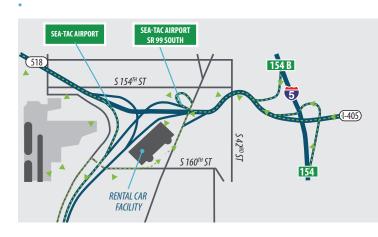

## TO ACCESS THE FREEWAYS WHEN DEPARTING THE RENTAL CAR FACILITY:

- Follow the overhead signs to exit the facility onto S160th St.
- After turning right on S 160th St, go up the hill THROUGH the stop light, and take your next right for the on-ramp towards I-5/I-405.

## TO ACCESS THE FACILITY WHEN RETURNING YOUR RENTAL CAR:

- Follow the freeway signs for: 518 West to Burien, Sea-Tac Airport.
- On 518 stay to the right following the signs for Sea-Tac Airport.
- Use the far right exit lane, following the signs for 99 South, Rental Car Return
- Stay in the right lane on 99 South/Pacific Hwy South, following the blue sign for Rental Car Return.
- Once inside the facility, follow the overhead signs to reach your rental car agencies return location.