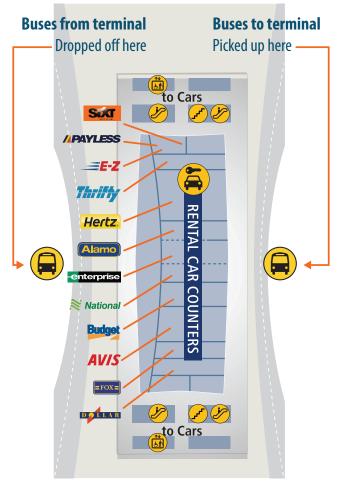

## AT THE RENTAL CAR FACILITY

- Rental Car Counters will be directly in front of you as you exit the shuttle
- Elevators and Escalators to your rental car are located at the North and South end of the building
- Restrooms are located on the rental counter level of the facility, down the hallways located at the North and South end of the building.
- This facility is designated No Smoking; please refrain from smoking until you have departed with your rental car.

| Alamo             | 1-800-462-5266 |
|-------------------|----------------|
| Avis              | 1-800-331-1212 |
| Budget            | 1-800-527-7000 |
| Dollar Car Rental | . 206-433-5825 |
| Enterprise        | . 206-246-1953 |
| EZ Rent-a-Car     | . 206-444-4974 |

| Fox Rent-a-Car | 1-800-225-4369 |
|----------------|----------------|
| Hertz          | 1-800-654-3131 |
| National       | 1-800-328-4567 |
| Payless        | 1-800-729-5377 |
| Sixt           | 1-888-749-8227 |
| Thrifty        | 1-877-283-0898 |

### WHEN RETURNING TO THE AIRPORT TERMINAL:

- Take the nearest escalator or elevator to the 5th floor of the facility.
- Rental Car shuttles pick up on the OPPOSITE side of the facility from where you were dropped off. (Located near the colorful spinning circles )
- Shuttles operate 24 hours a day, 7 days a week. Please board the next available shuttle. If a shuttle is departing as you approach, please wait for the next shuttle which should be arriving shortly.