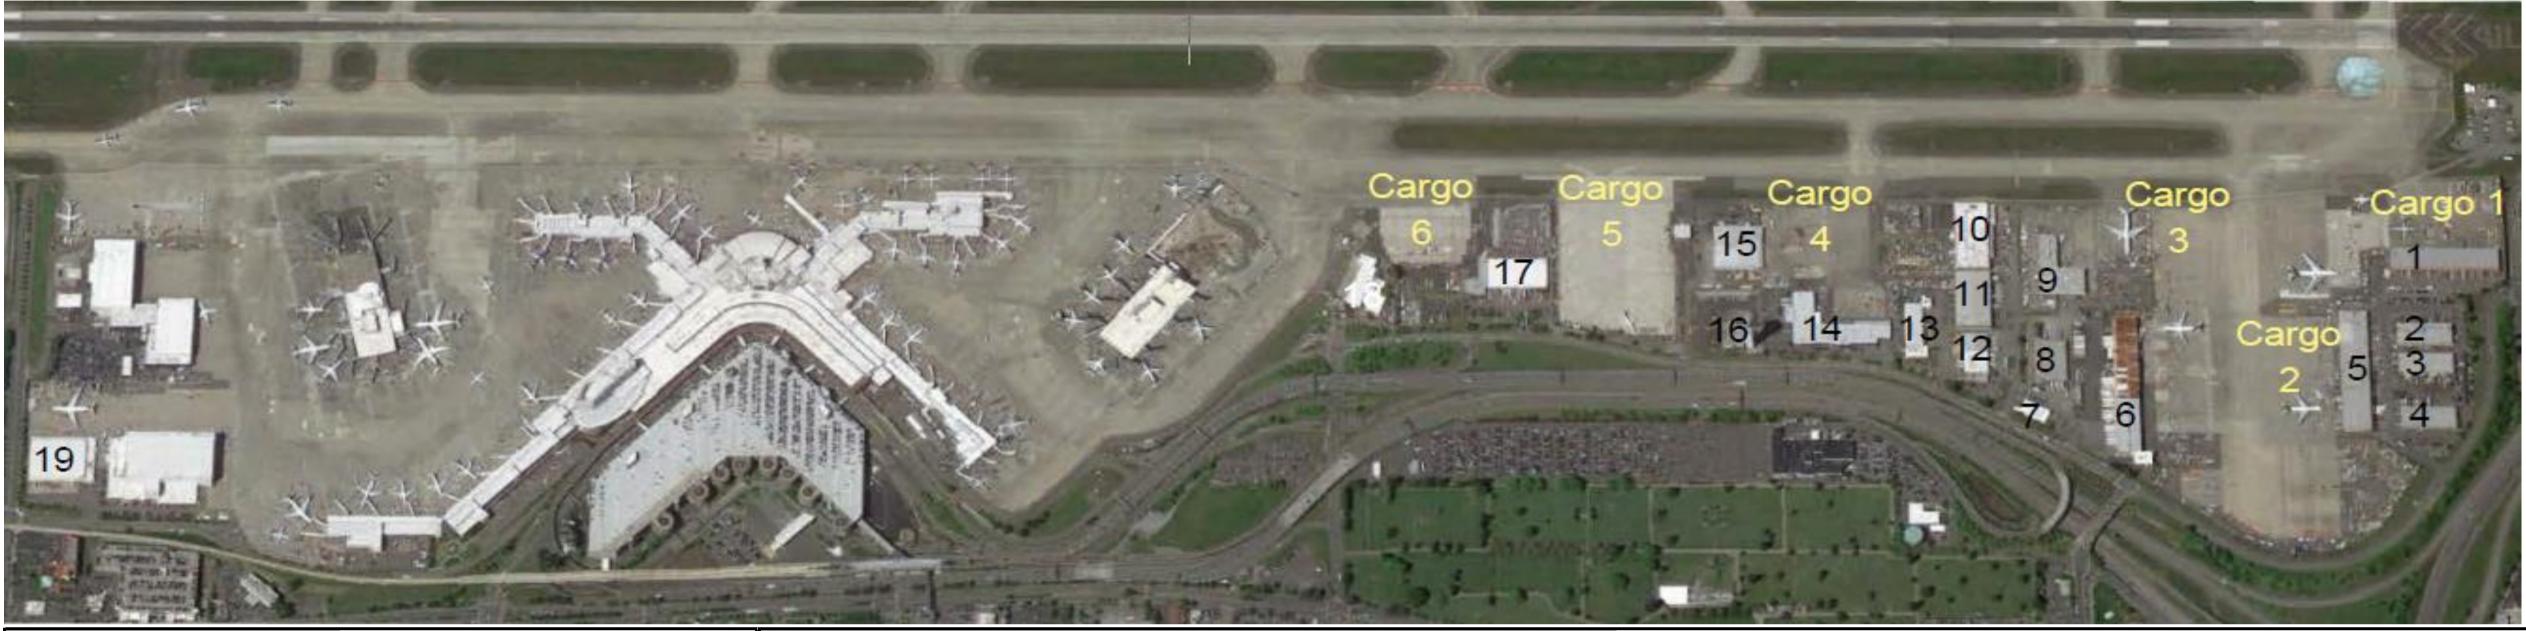

## **SOUTH CARGO F**ACILITIES 19. Delta Air Lines Cargo

## NORTH CARGO FAC

- 1. Matheson/USPS
- 2. Worldwide Fligh
- 4. Matheson Flight
- 5. DHL Express/Hai
- 6. FedEx
- 8. Port of Seattle
- **NON-CARGO FACIL**
- **3. LSG Sky Chefs**
- 7. Pump House
- 9. United Airlines N

| CILITIES               |                                       |
|------------------------|---------------------------------------|
| S/FedEx Ship Center    | 11. Worldwide Flight Sevices          |
| ht Services            | 12. UPS Supply Chain Solutions        |
| nt Extenders           | 13. Southwest Airlines Cargo          |
| anjin Global Logistics | 14. Alaska Airlines Cargo             |
|                        | 15. WFS Express                       |
|                        | 17. Swissport Cargo                   |
| LITIES                 |                                       |
|                        | 10. Port of Seattle Aviation Maintena |
|                        | 16. FAA Air Traffic Control Tower     |
| Maintenance            | 18. Airport Fire/Rescue Station       |
|                        |                                       |

## nance