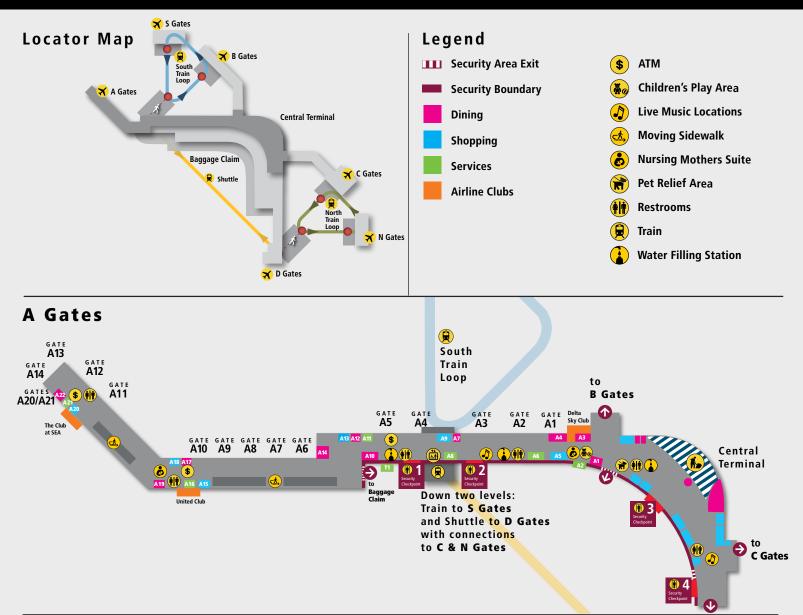

## **Dining Choices** (||Y)

- A10 Africa Lounge Pub fare and specialty beers including locally brewed Mac & Jack's and full-service bar
- A4 Floret by Cafe Flora Fresh, local, vibrant vegetarian A22 The Mountain Room fare for your journey ahead
- A19 Coffee Bean & Tea Leaf Great coffees and teas, fresh-baked pastries and more
- A17 La Písa Cafe Pizza, panini sandwiches and specialty salads – Italian style
- A12 Manchu Wok Fast and fresh Chinese cuisine
- A14 POP-UP's at this location-Peet's Coffee and Tap & Pour
- A1 **Qdoba OPEN 24 HRS Breakfast Burritos, Signature** Burritos, Quesadillas, Tortilla Soup, Nachos, Salads and more

- A5 **Specialty Kiosks** Starbucks Coffee favorites, great Showcasing a mix of products by baked goods, freshly inspiring local entrepreneurs,
- salads Pub fare with Seattle's own Red Hook brews and full-service bar

made sandwiches and

A7

Hudson Newspapers, magazines, sundries, travel basics, snacks, souvenirs and more.

A9, A15, A20

A13 InMotion Entertainment Your one-stop resource for entertainment and cutting-edge technology on the go!

featuring glassybaby and

Shopping Choices (

Seattle Hats

A18 Dufry – Tax & Duty Free, Near Gate A9 All Passengers welcome! World-class fragrances, fashion accessories and more.

## Services Choices

- A16, A21 ATM, Vending, Phones
- **A8 ICE, International Currency Exchange**
- A2 Children's Play Area Just the ticket for restless youngsters, nursing mother's suite and family restroom
- A11 Terminal Getaway SPA The SPA designed with the traveler in mind!
- A6 Washington Lottery imagine bigger
- The Conference Center at Sea-Tac Airport **T1** Located pre-security above Checkpoint 1

Connect to the internet on your mobile device through SEATAC-FREE-WIFI