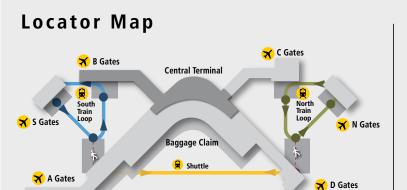

# Sea-Tac Airport Directory - B Gates



**Pet Relief Area** 

Restrooms

Train

TTY



## Legend



**Airline Clubs** 

\$ ATM

Nursing Mothers Suite

Children's Play Area

Elevator

Escalator Water Filling Station
Live Music



# Dining Choices (🏋

### **B1** Seattle Taproom

Traditional pub fare, sandwiches, spicy chicken wings and more; full-service bar including local microbrews

## **B3** McDonald's OPEN 24 HRS

More than delicious burgers and fries. Variety, quality and fun-filled value

#### **B4** Sbarro

Authentic Italian food- pizza, pasta, salads and more

### B6 Rel'Lish burger lounge

Signature burgers, fresh salads, tasty apps and some pretty fantastic cocktails!

#### **B7, B9**

#### **Starbucks**

Coffee favorites, great baked goods, freshly made sandwiches and salads

## **Shopping Choices**

#### B8 Hudson

Newspapers, magazines, sundries, travel basics,