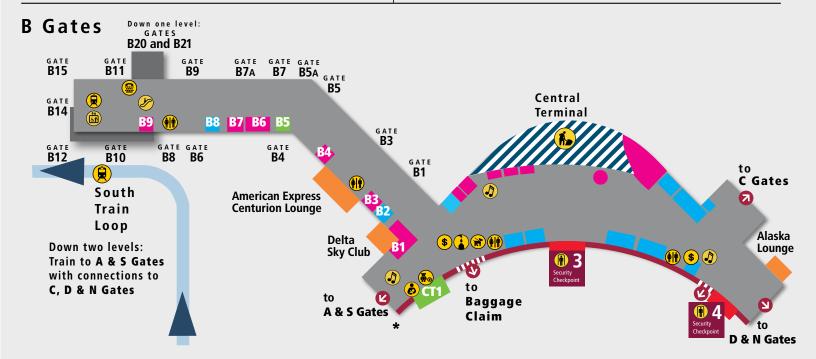

# Sea-Tac Airport Directory - B Gates

**Pet Relief Area** 

Restrooms

Train

TTY

## Legend

**Airline Clubs** 

\$ ATM

Nursing Mothers Suite

Children's Play Area

Elevator

Escalator Water Filling Station
Live Music

# Dining Choices (🏋

### **B1** Seattle Taproom

Traditional pub fare, sandwiches, spicy chicken wings and more; full-service bar including local microbrews

## **B3** McDonald's OPEN 24 HRS

More than delicious burgers and fries. Variety, quality and fun-filled value

#### **B4** Sbarro

Authentic Italian food- pizza, pasta, salads and more

### B6 Rel'Lish burger lounge

Signature burgers, fresh salads, tasty apps and some pretty fantastic cocktails!

#### **B7, B9**

#### **Starbucks**

Coffee favorites, great baked goods, freshly made sandwiches and salads

## **Shopping Choices**

#### B8 Hudson

Newspapers, magazines, sundries, travel basics, snacks, souvenirs and more

#### B2 PLANEWEAR

Style is in the Air!

## Services Choices

#### **B5** Delta Customer Service Center

#### CT1 Children's Play Area

Just the ticket for restless youngsters, nursing room and family restroom

★ The Conference Center at Sea-Tac Airport Located pre-security above Checkpoint 1

Connect to the internet on your mobile device through SEATAC-FREE-WIFI