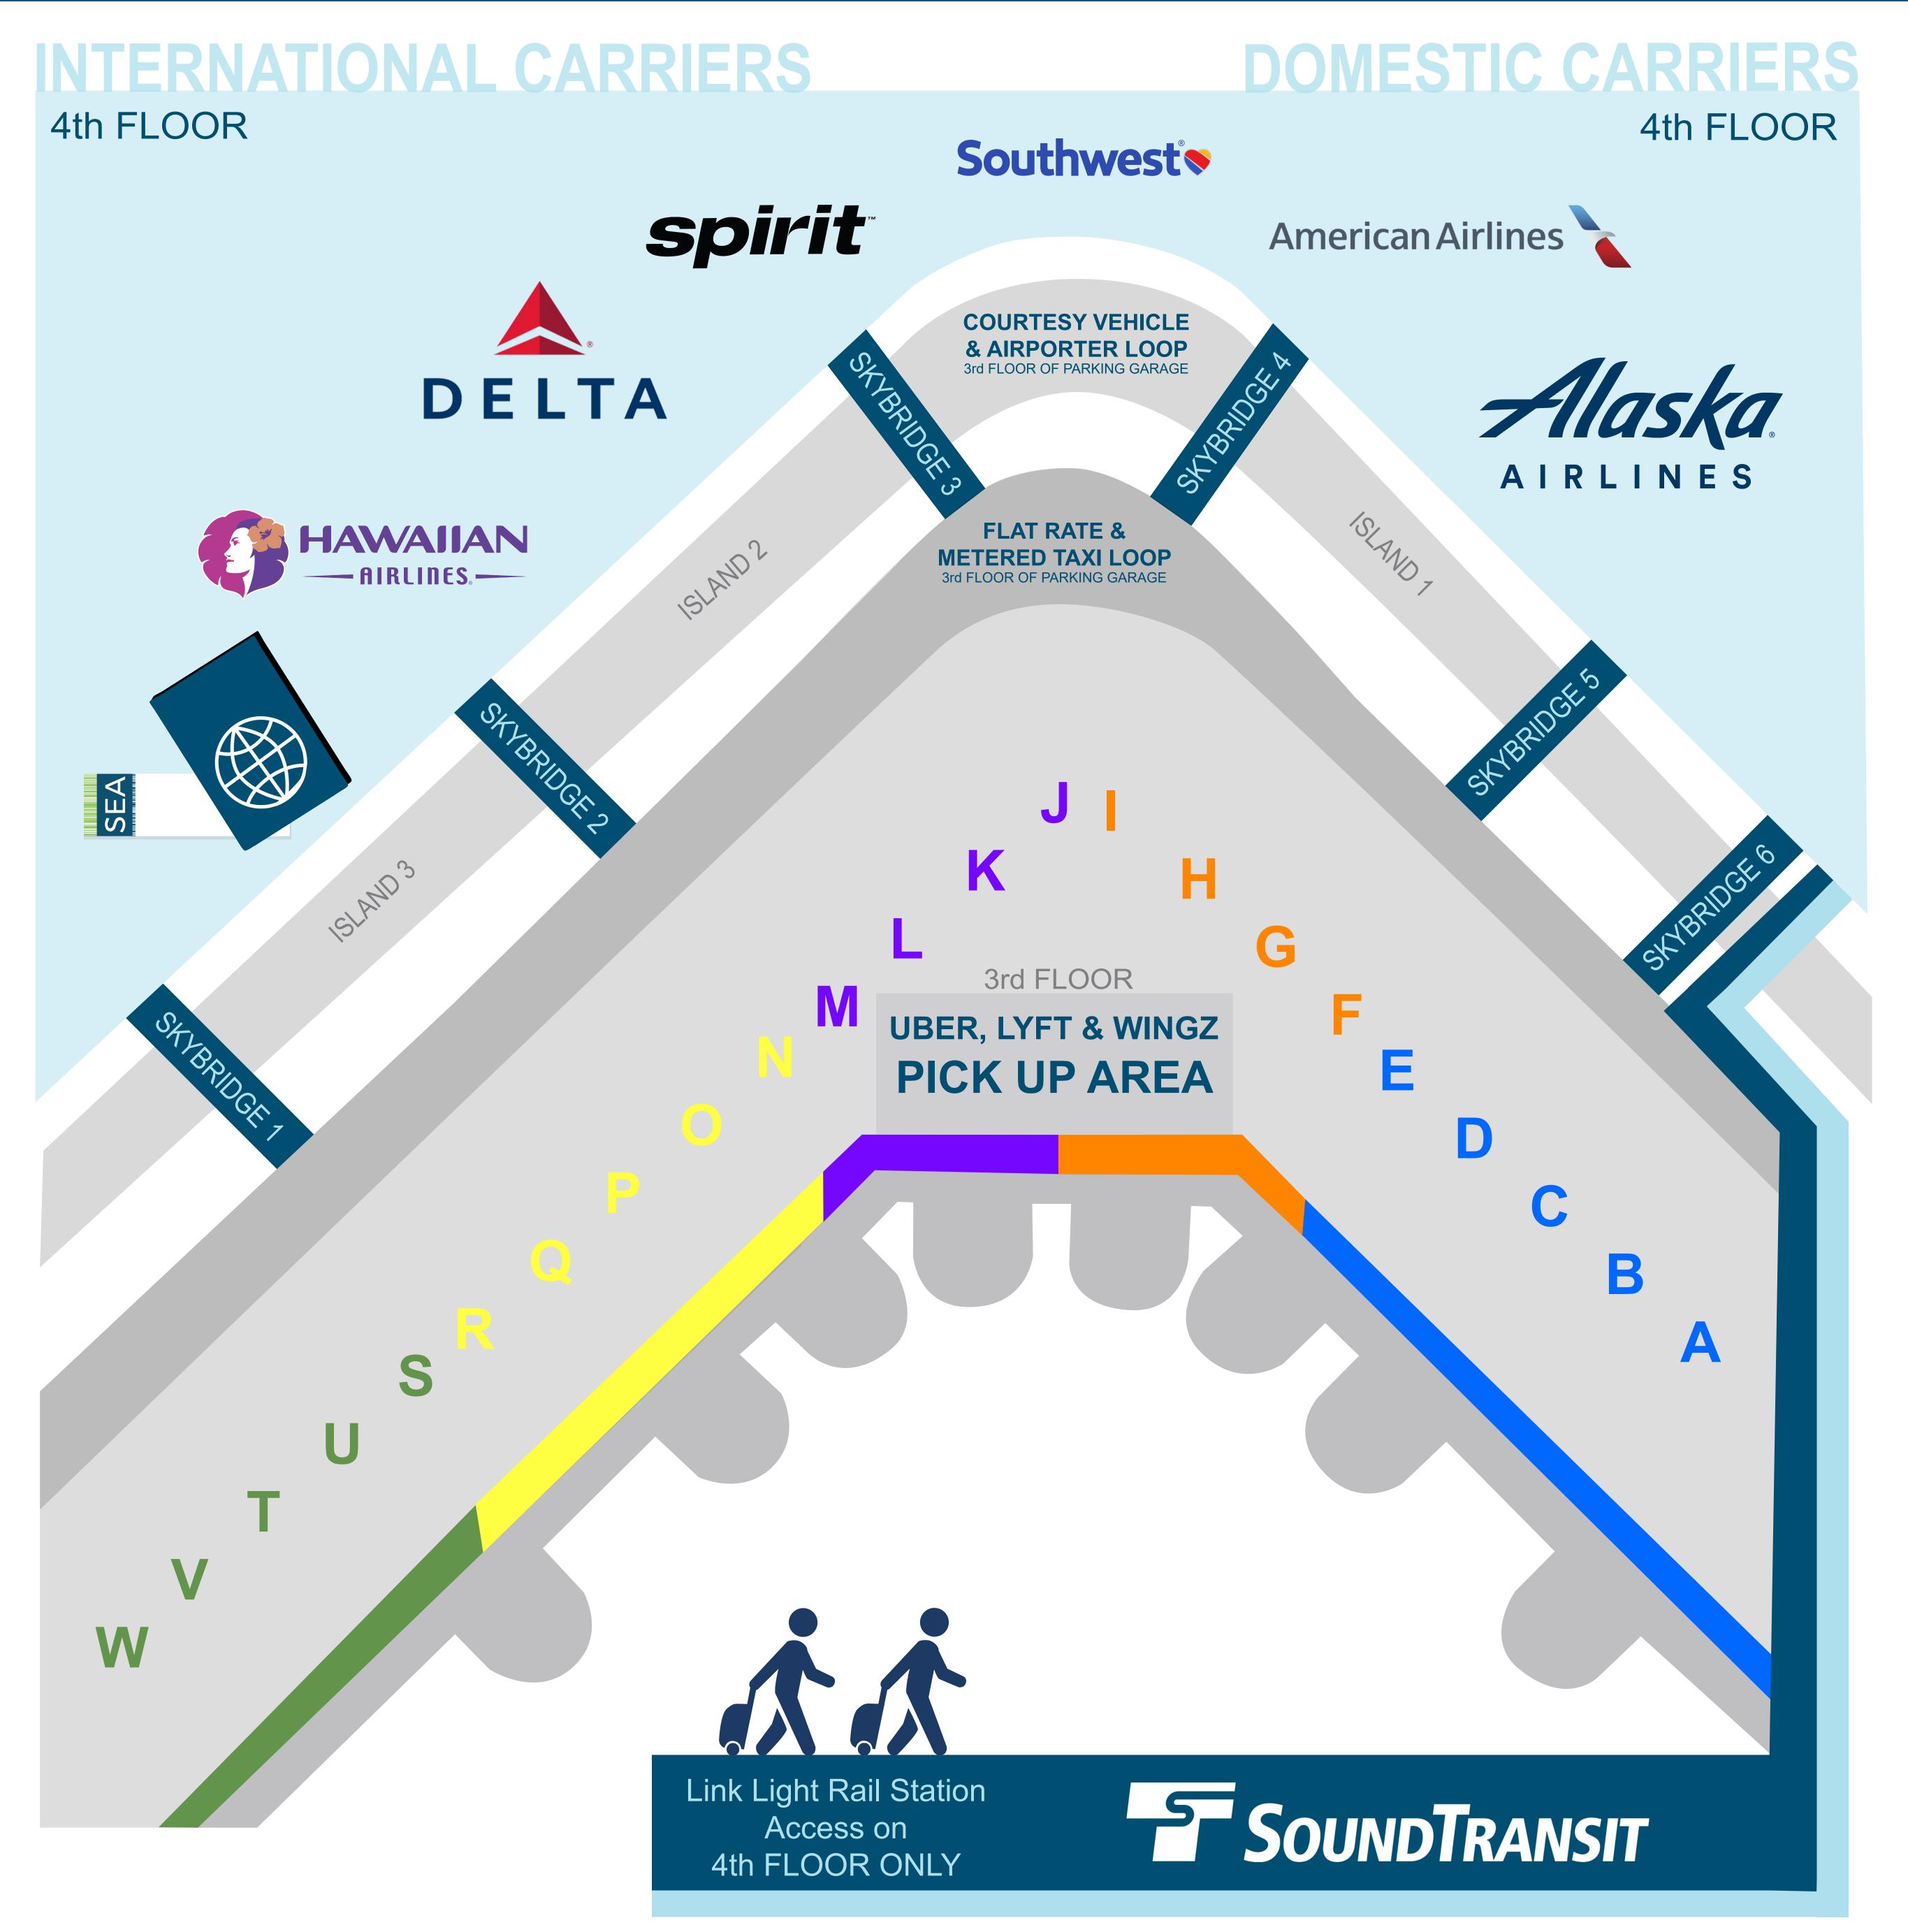

## **LOCATION KEY** 4th FLOOR

Sound Transit's Link Light Rail, Parking & Access to Terminal

## **3rd FLOOR**

Access to Ground Transportation including Uber, Lyft, Wingz, Limos, Taxis, Hotel Charters, Shuttles, Airporters, Parking & more

For more wayfinding informaiton please see www.portseattle.org/maps