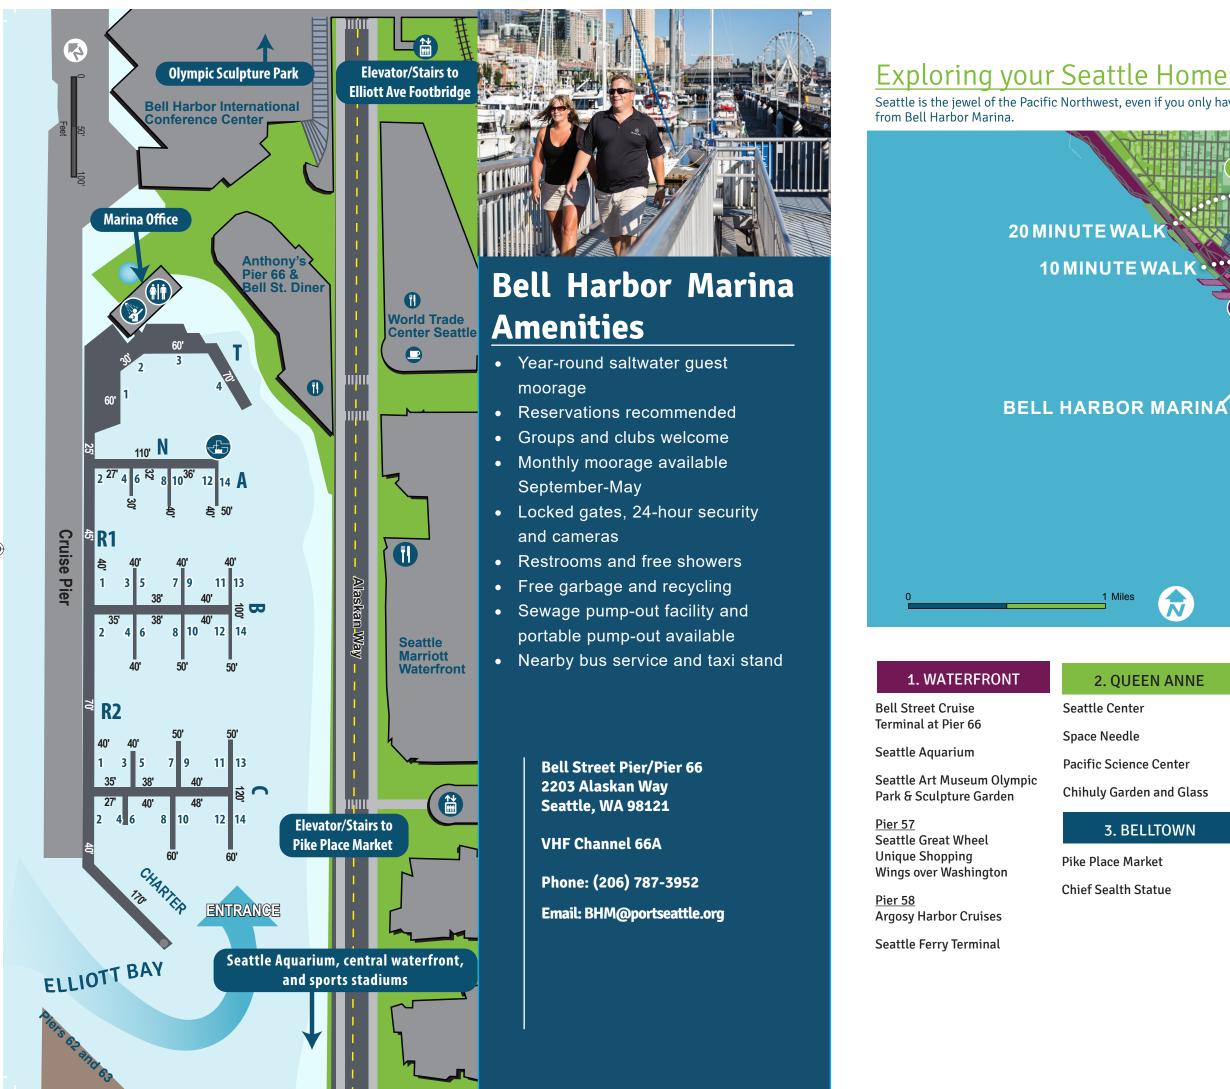

Seattle is the jewel of the Pacific Northwest, even if you only have one day, there is so much to discover within a 10-20 minute walk

1 Miles

# 2. QUEEN ANNE

Chihuly Garden and Glass

**3. BELLTOWN** 

## 4. DOWNTOWN

Seattle Art Museum

Westlake Center

Nordstrom's Flagship **Downtown Store** 

Pacific Place **Shopping Center** 

Restaurants, shopping and more!

### **5.INTERNATIONAL DIST.**

Wing Luke Art Museum

Uwajimaya Village

**Hing Hay Park** 

## 6. PIONEER SQUARE

Food, spirits and unique shopping experiences

Smith Tower Observatory

Waterfall Park

Klondike Gold Rush National Park

Seattle Underground & **Ghost Tours** 

## 7. STADIUM DIST.

CenturyLink Field

T-Mobile Park