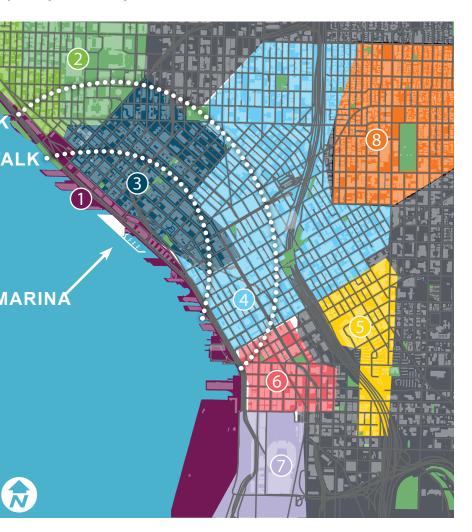

Seattle is the jewel of the Pacific Northwest, even if you only have one day, there is so much to discover within a 10-20 minute walk

1 Miles

# 2. QUEEN ANNE

Chihuly Garden and Glass

**3. BELLTOWN** 

## 4. DOWNTOWN

Seattle Art Museum

Westlake Center

Nordstrom's Flagship **Downtown Store** 

Pacific Place **Shopping Center** 

Restaurants, shopping and more!

### **5.INTERNATIONAL DIST.**

Wing Luke Art Museum

Uwajimaya Village

**Hing Hay Park** 

## 6. PIONEER SQUARE

Food, spirits and unique shopping experiences

Smith Tower Observatory

Waterfall Park

Klondike Gold Rush National Park

Seattle Underground & **Ghost Tours** 

## 7. STADIUM DIST.

CenturyLink Field

T-Mobile Park