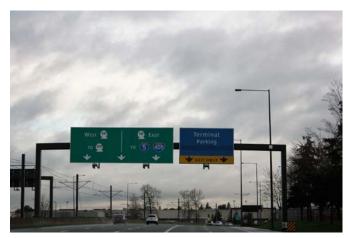

## South Entrance of the Airport (182<sup>nd</sup>) onto the Airport Expressway:

- Turn left at Airport entrance from International Blvd.
- Travel on Airport Expressway and follow the sign to "Terminal / Parking."
- After going around the loop, follow the sign to "Arrivals / Parking."
- As the road heads toward the parking, the entrance to the NE GT Lot (New Charter Bus Lot) is on the right.
- The route takes about 10 minutes.