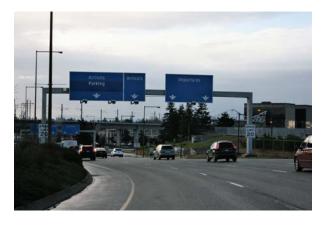

## South Entrance of the Airport (182<sup>nd</sup>) onto the Airport Expressway:

- Turn left at Airport entrance from International Blvd.
- Travel on Airport Expressway and follow the sign to "Terminal / Parking."
- After going around the loop, follow the sign to "Arrivals / Parking."
- As the road heads toward the parking, the entrance to the NE GT Lot (New Charter Bus Lot) is on the right.
- The route takes about 10 minutes.