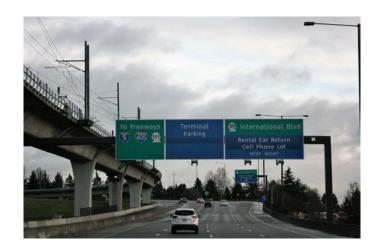

## South Entrance of the Airport (182<sup>nd</sup>) onto the Airport Expressway:

- Turn left at Airport entrance from International Blvd.
- Travel on Airport Expressway and follow the sign to "Terminal / Parking."
- After going around the loop, follow the sign to "Arrivals / Parking."
- As the road heads toward the parking, the entrance to the NE GT Lot (New Charter Bus Lot) is on the right.
- The route takes about 10 minutes.