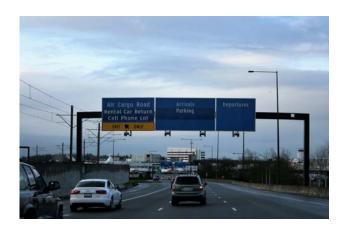

## South Entrance of the Airport (182<sup>nd</sup>) onto the Airport Expressway:

- Turn left at Airport entrance from International Blvd.
- Travel on Airport Expressway and follow the sign to "Terminal / Parking."
- After going around the loop, follow the sign to "Arrivals / Parking."
- As the road heads toward the parking, the entrance to the NE GT Lot (New Charter Bus Lot) is on the right.
- The route takes about 10 minutes.