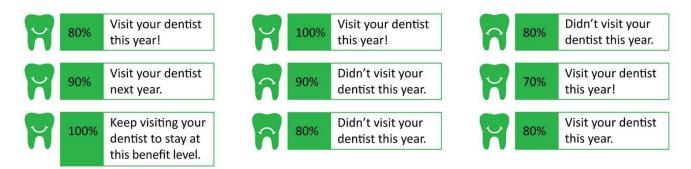

# How your plan works

Simply visit your dentist to increase your coverage level by 10% for the following year. Repeat until you achieve your maximum benefit levels. Here's an example:

<sup>\*</sup>Group incentives will increase or decrease based on the start date of the group's benefit period.