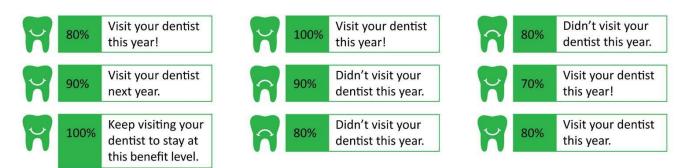

#### How your plan works

Simply visit your dentist to increase your coverage level by 10% for the following year. Repeat until you achieve your maximum benefit levels. Here's an example:

<sup>\*</sup>Group incentives will increase or decrease based on the start date of the group's benefit period.