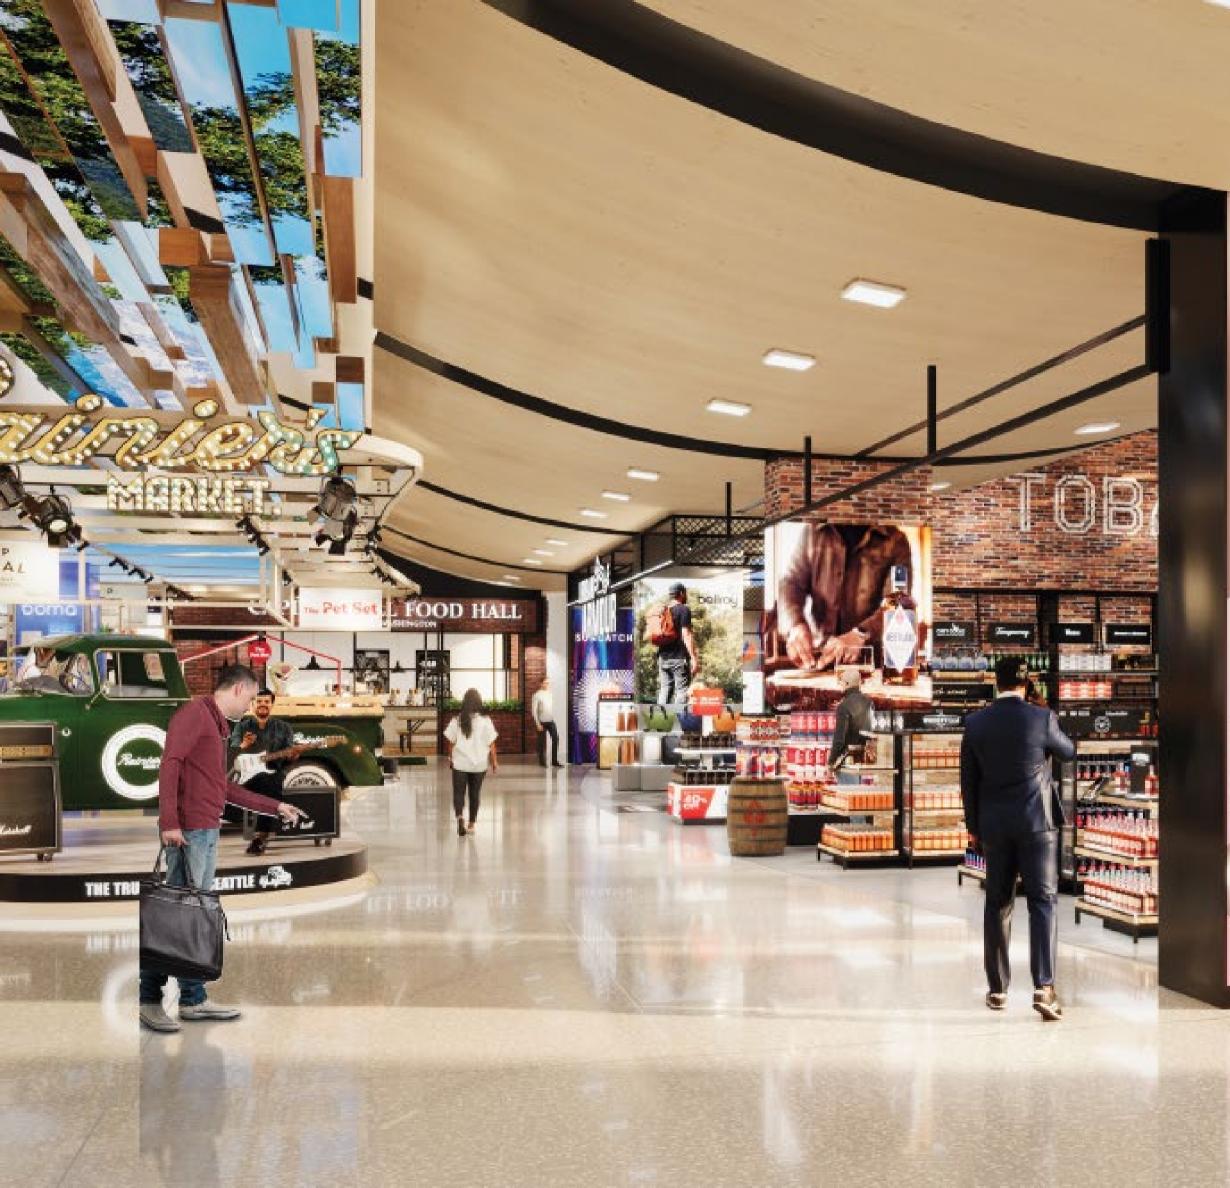

# Rainier's Market Shop Local

## **DF – Spirits and Tobacco**

Distillery – Concourse A

Industrial-inspired space that houses a selection of local Washington and renowned global spirits and tobacco brands.

## TOBACCO