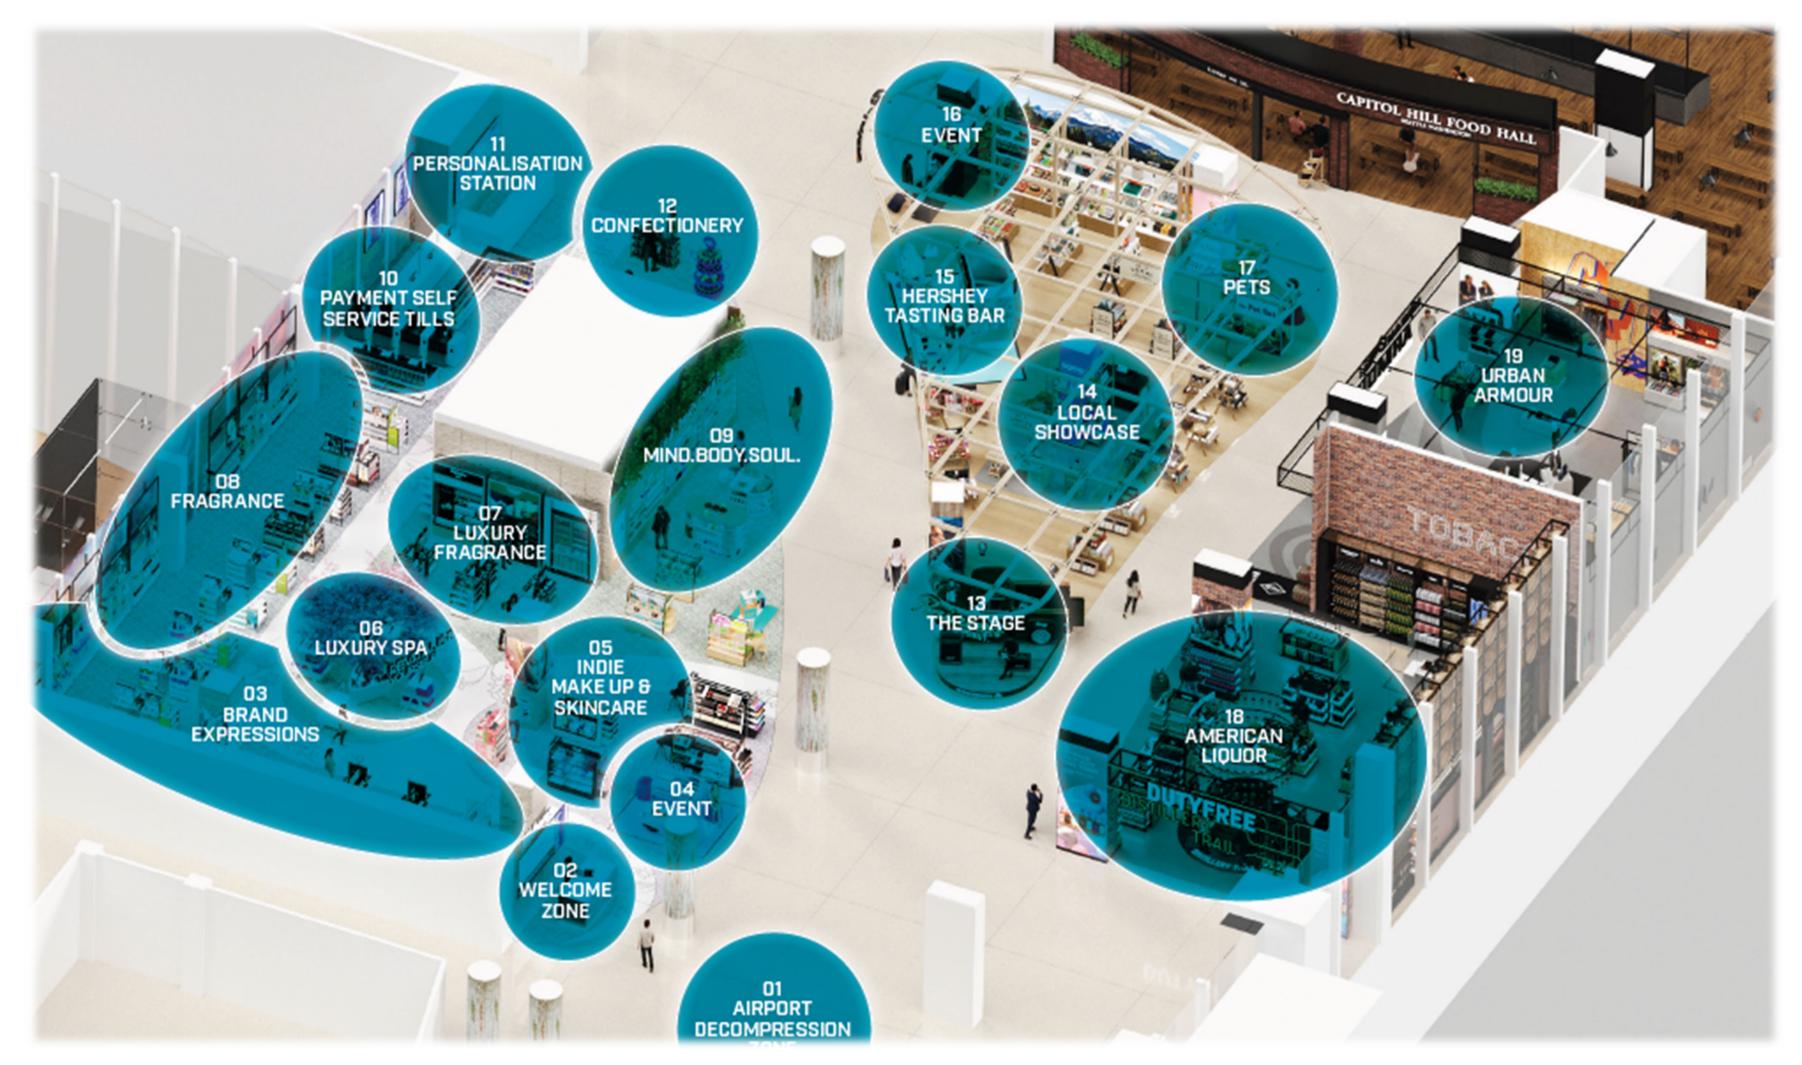

## **Personalization Stations**

#### RAINIERS MARKET

Inspired by the Mount Rainer National Park our local market area is an exciting trail through the great outdoors on Seattle's doorstep.

#### RAINIERS MARKET

National Park Local Food, Souvenirs, Bifts & Pets

THE BEAUTY TRAIL Inspired by Chihuly Gardens Perfume & Cosmetics mind.body.soul.

THE BEAUTY TRAIL Inspired by the beautiful color glass and green lush surroundings of Chihuly Gardens our Beauty Trail Is a fusion of transparent color glass intertwined with nature.

Creating a unique Sense of Place that resonates with the Pacific Northwest region

URBAN ARMOUR Gorpcore, the fashion trend synonymous with Seattle has inspired the edgy urban outdoor aesthetics of our Fashion and Accessories category. Featuring sustainable

"B Corp Certfled and Sustainable" fashion for embracing the outdoors

Inspired by Mount Rainier

**URBAN ARMOUR** 

Inspired by the Gorpcore trend (synonymous with Seattle) that focuses on fashion made for embracing the outdoors. Fashion & Accessories

THE DISTILLERY TRAIL Inspired by Capitol Hill's bar culture and speakeasy's Liquor & Tobacc

> THE DISTILLERY TRAIL Inspired by the Capitol Hill bar scene and it's Speakeasy's. Our Distillery Trail takes passengers into an industrial stripped back environment with painted brick work and barrel framed walls with a local liquor speak easy inspired try before you buy experience at it's heart.