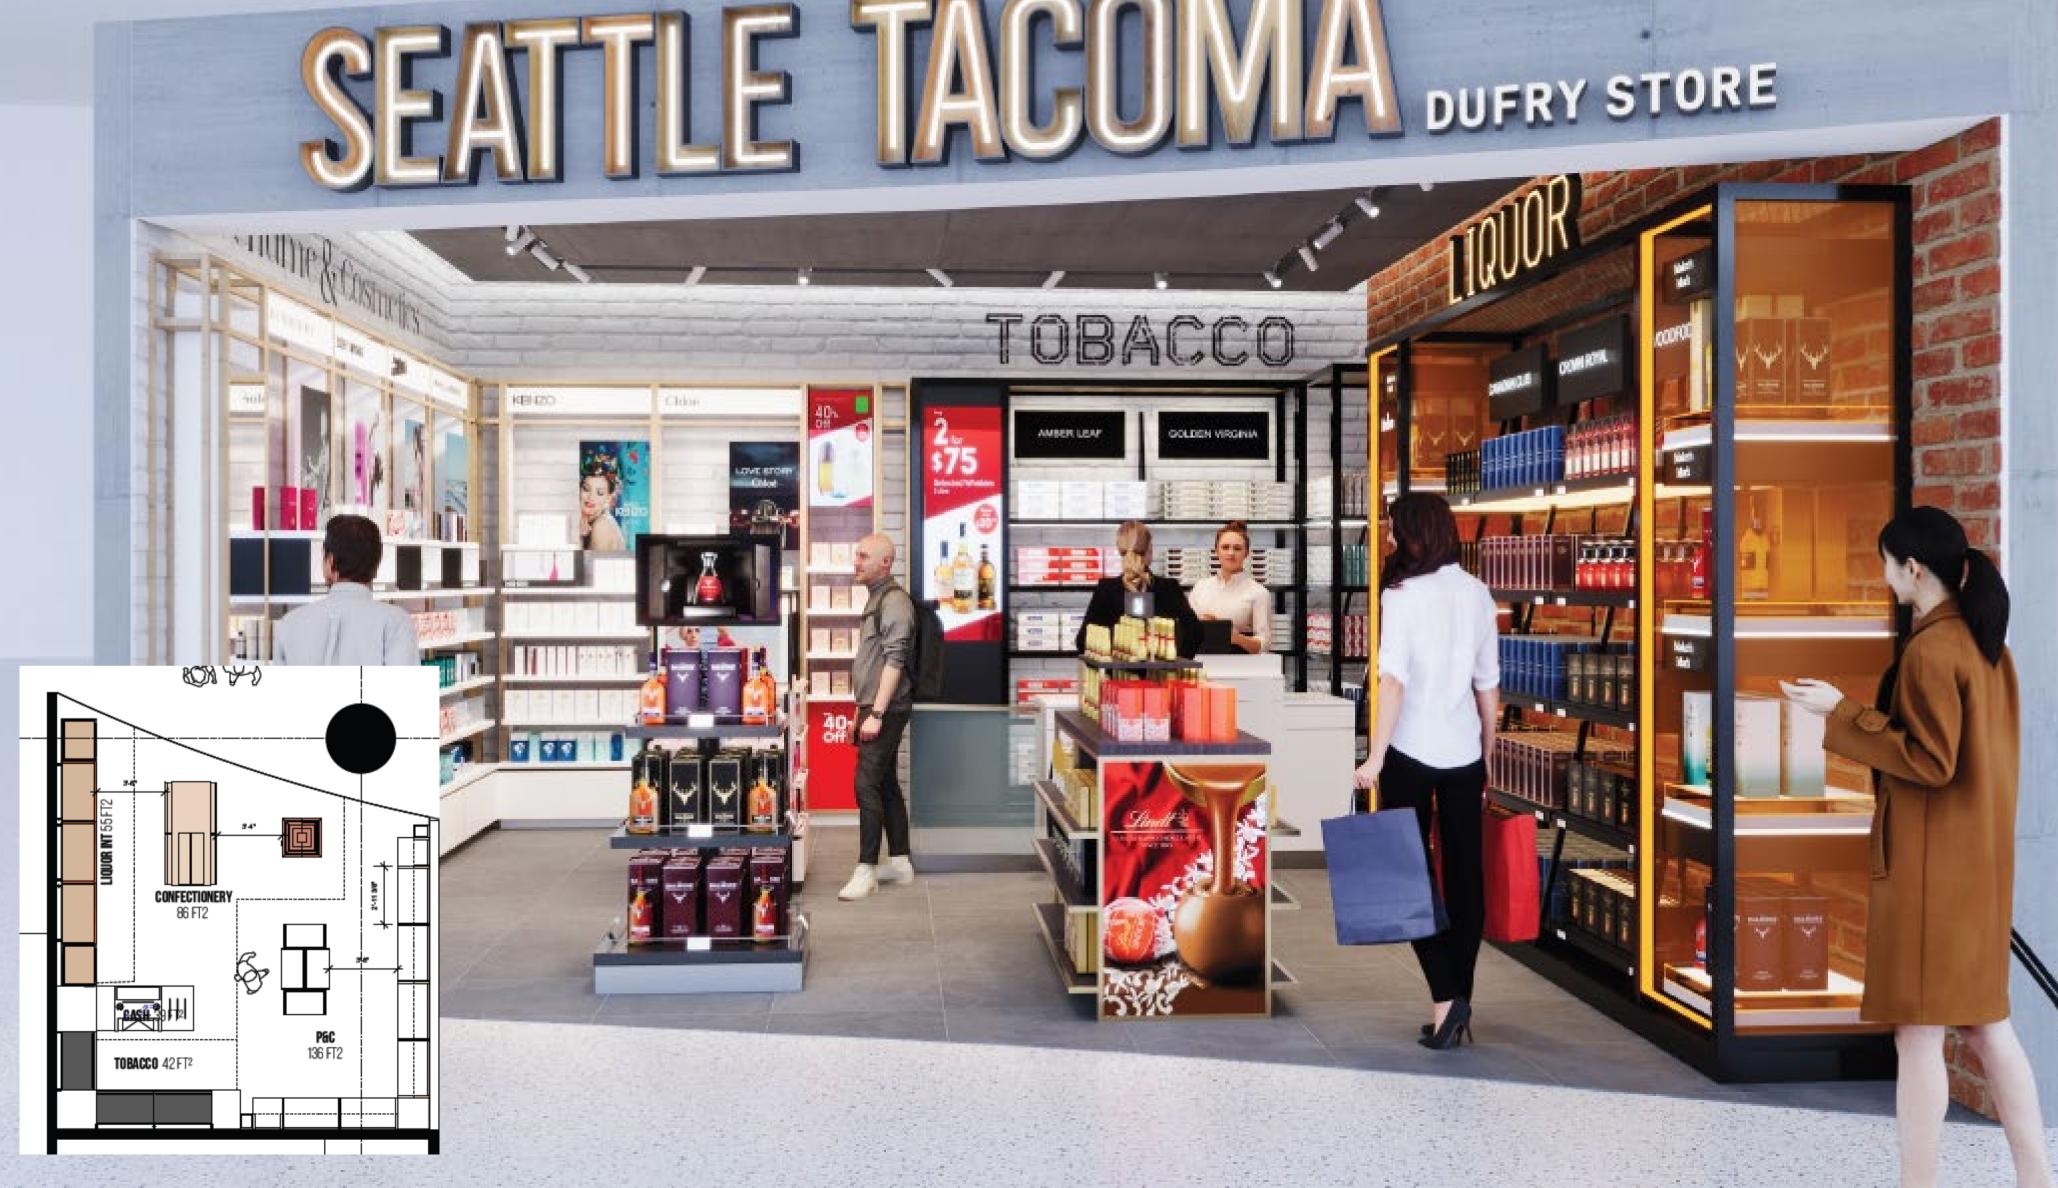

#### **Duty-Free Team @ Seattle Tacoma International Airport**

## **DF – Spirits and Tobacco**

Distillery – Concourse A

Industrial-inspired space that houses a selection of local Washington and renowned global spirits and tobacco brands.

THE DISTILLERY TRAIL Inspired by Capitol Hill's bar culture and speakeasy's Liquor & Tobacc

> THE DISTILLERY TRAIL Inspired by the Capitol Hill bar scene and it's Speakeasy's. Our Distillery Trail takes passengers into an industrial stripped back environment with painted brick work and barrel framed walls with a local liquor speak easy inspired try before you buy experience at it's heart.