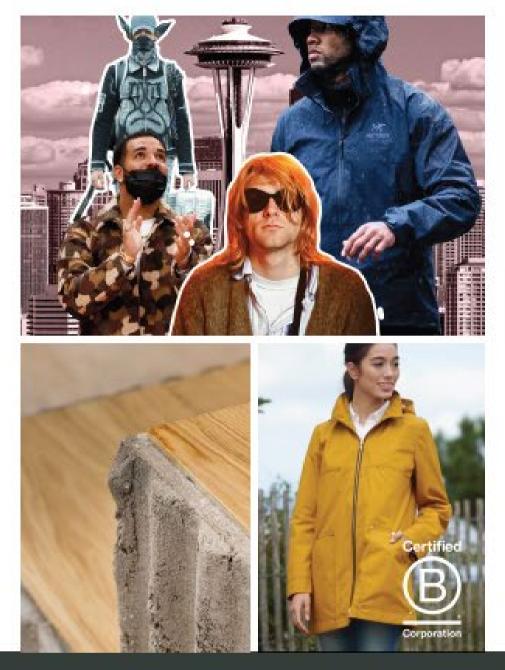

## URBAN ARMOUR

## **Urban Armour – ESG**

Protecting you, communities, & the planet

## ECOALF

"B Corp Certfled and Sustainable" fashion for embracing the outdoors

Inspired by Mount Rainier

**URBAN ARMOUR** 

Inspired by the Gorpcore trend (synonymous with Seattle) that focuses on fashion made for embracing the outdoors. Fashion & Accessories