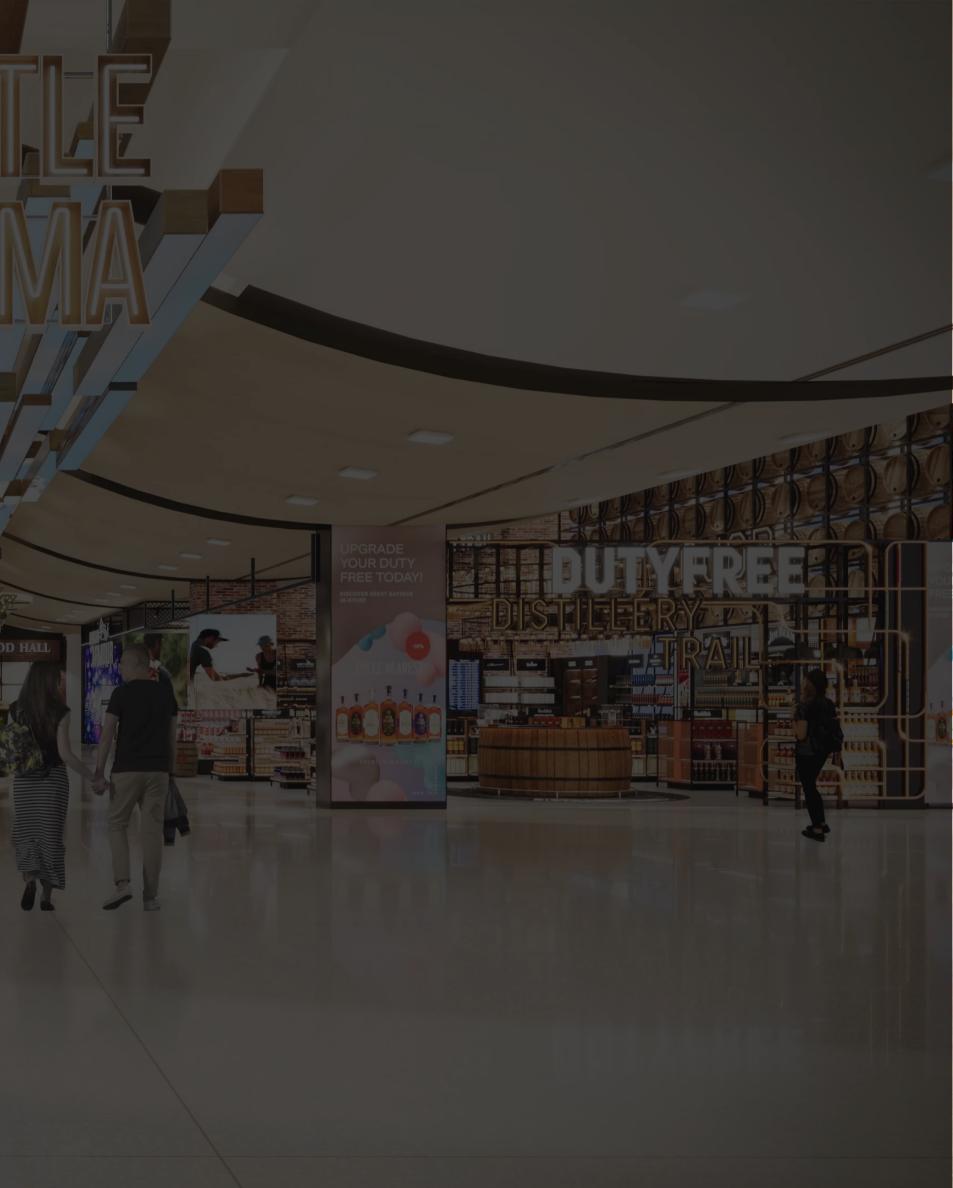

## DISTILLERY TRAIL

## **DF – Spirits and Tobacco**

Distillery – Concourse A

Industrial-inspired space that houses a selection of local Washington and renowned global spirits and tobacco brands.