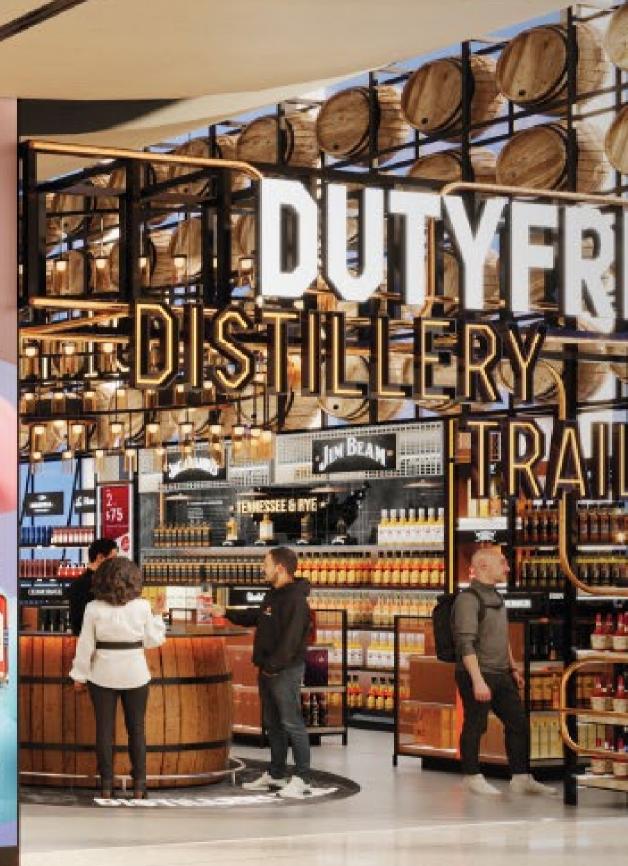

## DISTILLERY TRAIL

## **DF – Spirits and Tobacco**

Distillery – Concourse A

Industrial-inspired space that houses a selection of local Washington and renowned global spirits and tobacco brands.

THE DISTILLERY TRAIL Inspired by Capitol Hill's bar culture and speakeasy's Liquor & Tobacc

> THE DISTILLERY TRAIL Inspired by the Capitol Hill bar scene and it's Speakeasy's. Our Distillery Trail takes passengers into an industrial stripped back environment with painted brick work and barrel framed walls with a local liquor speak easy inspired try before you buy experience at it's heart.