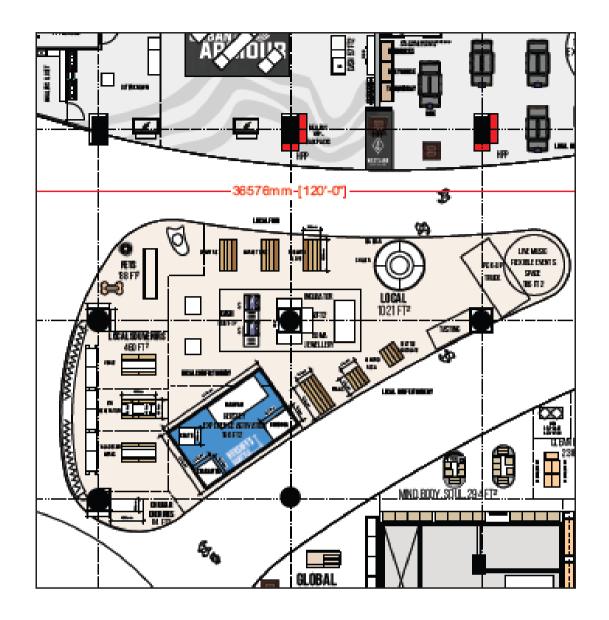

## URBAN ARMOUR

## **Urban Armour – ESG**

Protecting you, communities, & the planet

Creating a unique Sense of Place that resonates with the Pacific Northwest region

URBAN ARMOUR Gorpcore, the fashion trend synonymous with Seattle has inspired the edgy urban outdoor aesthetics of our Fashion and Accessories category. Featuring sustainable

"B Corp Certfled and Sustainable" fashion for embracing the outdoors

Inspired by Mount Rainier

**URBAN ARMOUR** 

Inspired by the Gorpcore trend (synonymous with Seattle) that focuses on fashion made for embracing the outdoors. Fashion & Accessories