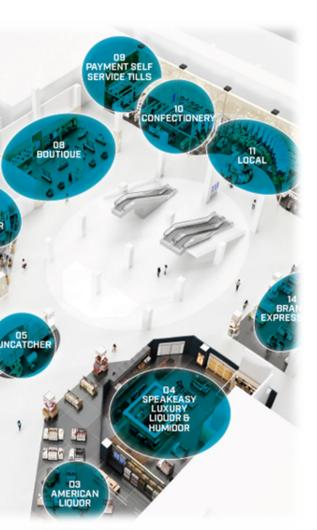

# SPEAKEASY

"Speakeasies were the crucible where jazz and rebellion were forged together, creating a cocktail of liberation in an era of prohibition."

-

Gellevue 2035 – The City Where You Want To Be "

Chloé KENZO

## **Suncatcher & Master of Time**