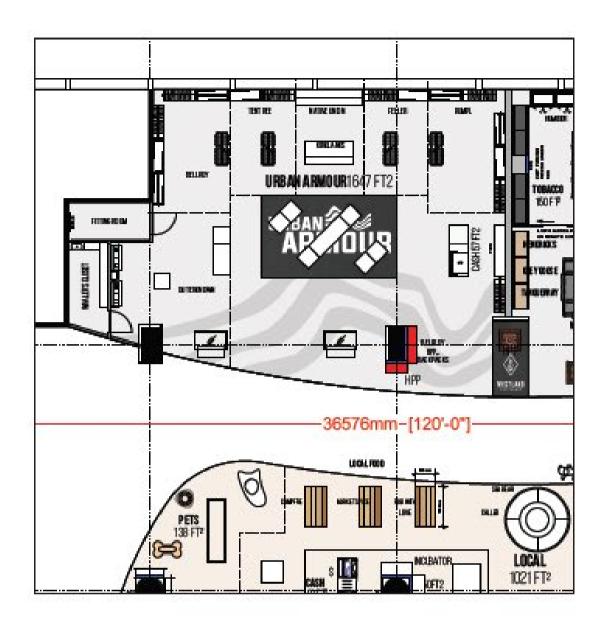

## URBAN ARMOUR

Creating a unique Sense of Place that resonates with the Pacific Northwest region

URBAN ARMOUR Gorpcore, the fashion trend synonymous with Seattle has inspired the edgy urban outdoor aesthetics of our Fashion and Accessories category. Featuring sustainable

"B Corp Certfled and Sustainable" fashion for embracing the outdoors

Inspired by Mount Rainier

**URBAN ARMOUR** 

Inspired by the Gorpcore trend (synonymous with Seattle) that focuses on fashion made for embracing the outdoors. Fashion & Accessories