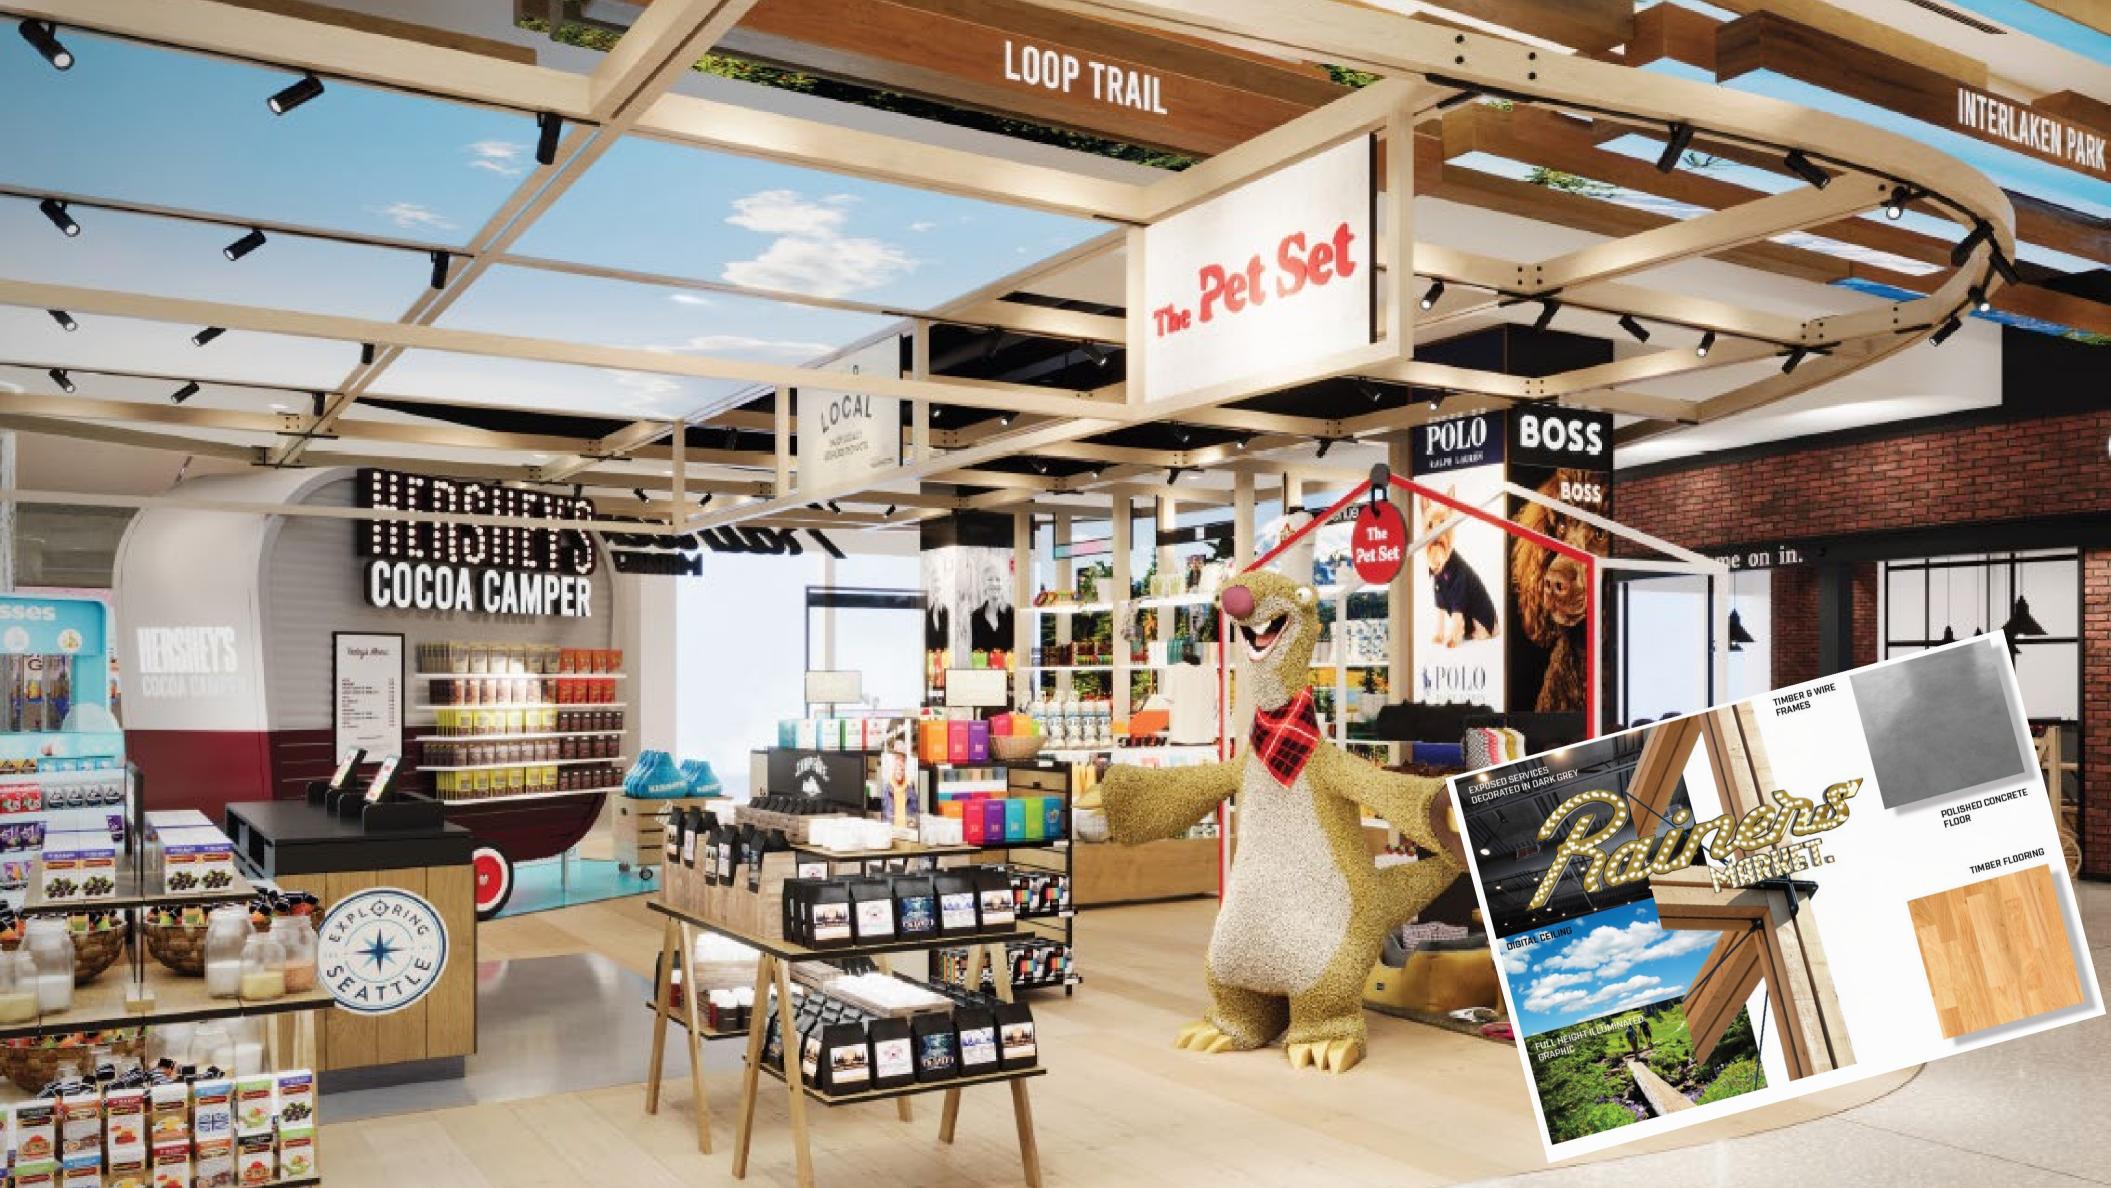

# Rainier's Market Shop Local

## **Exploring Seattle-Tacoma**

Custom merchandise and artwork, developed exclusively for Seattle-Tacoma.

## **DF – Spirits and Tobacco**

Distillery – Concourse A

Industrial-inspired space that houses a selection of local Washington and renowned global spirits and tobacco brands.