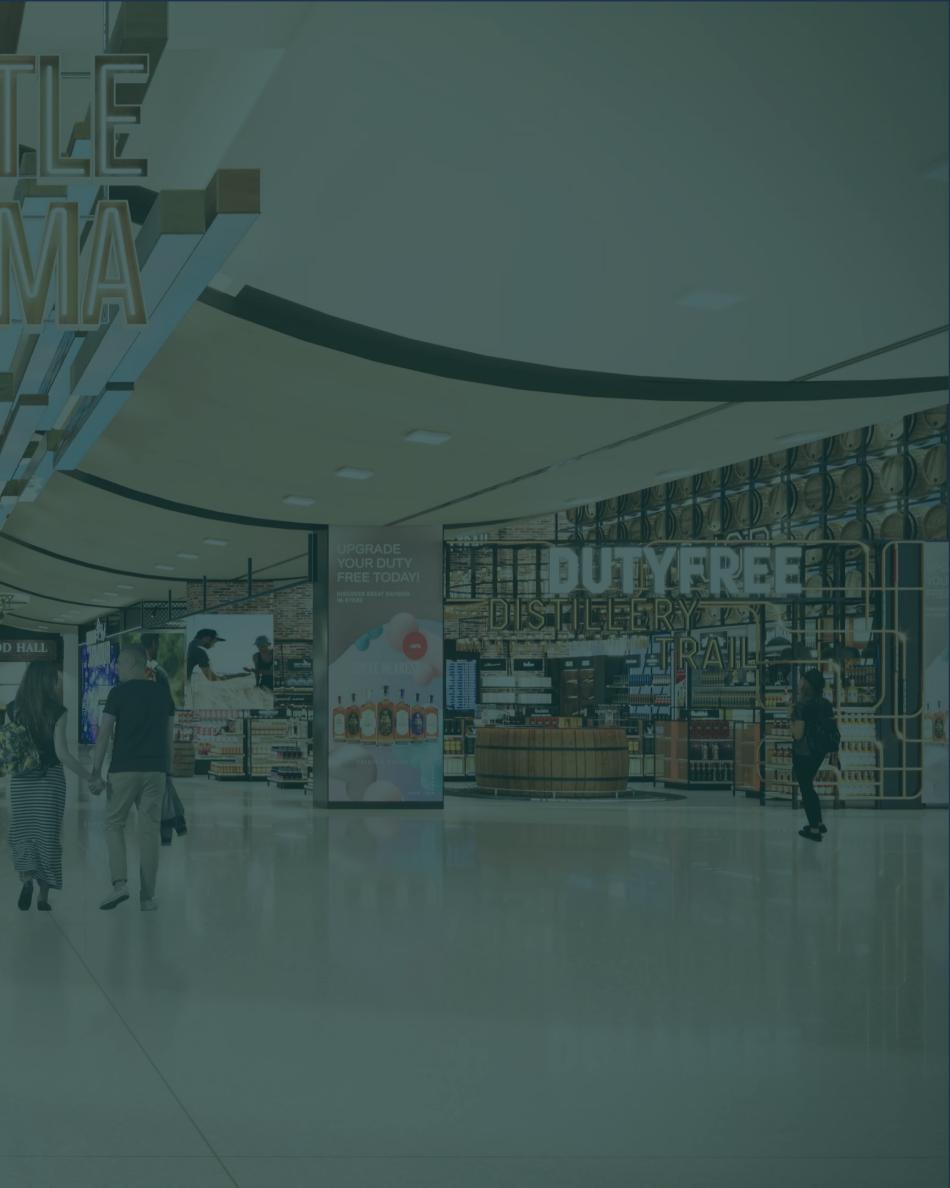

## DISTILLERY TRAIL

## **DF – Spirits and Tobacco**

Distillery – Concourse A

Industrial-inspired space that houses a selection of local Washington and renowned global spirits and tobacco brands.