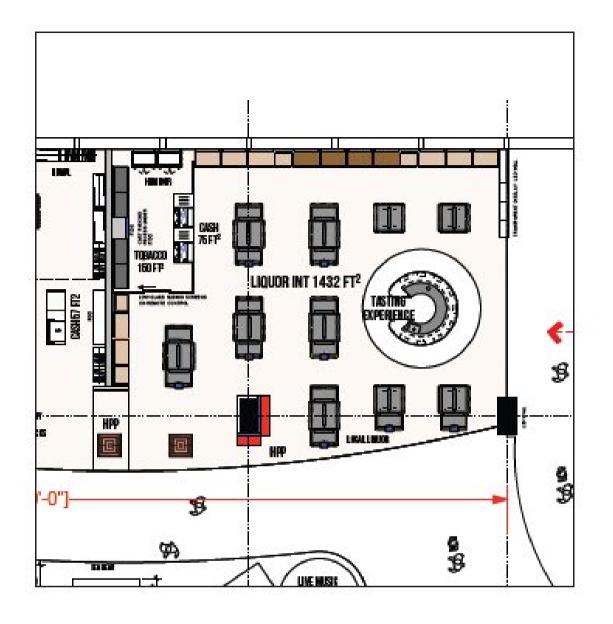

## **DF – Spirits and Tobacco**

Distillery – Concourse A

Industrial-inspired space that houses a selection of local Washington and renowned global spirits and tobacco brands.

THE DISTILLERY TRAIL Inspired by Capitol Hill's bar culture and speakeasy's Liquor & Tobacc

> THE DISTILLERY TRAIL Inspired by the Capitol Hill bar scene and it's Speakeasy's. Our Distillery Trail takes passengers into an industrial stripped back environment with painted brick work and barrel framed walls with a local liquor speak easy inspired try before you buy experience at it's heart.