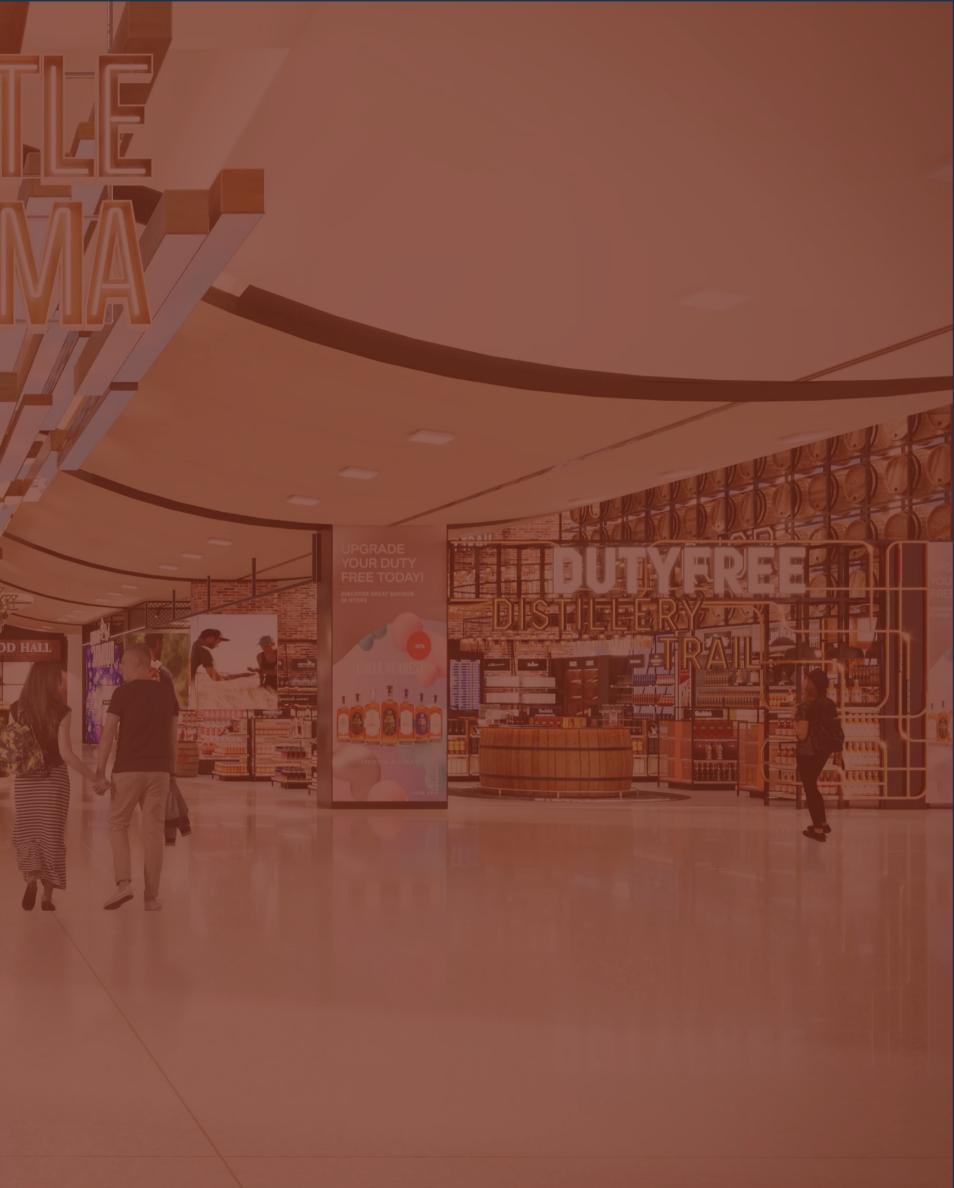

## DISTILLERY TRAIL

## **DF – Spirits and Tobacco**

Distillery – Concourse A

Industrial-inspired space that houses a selection of local Washington and renowned global spirits and tobacco brands.