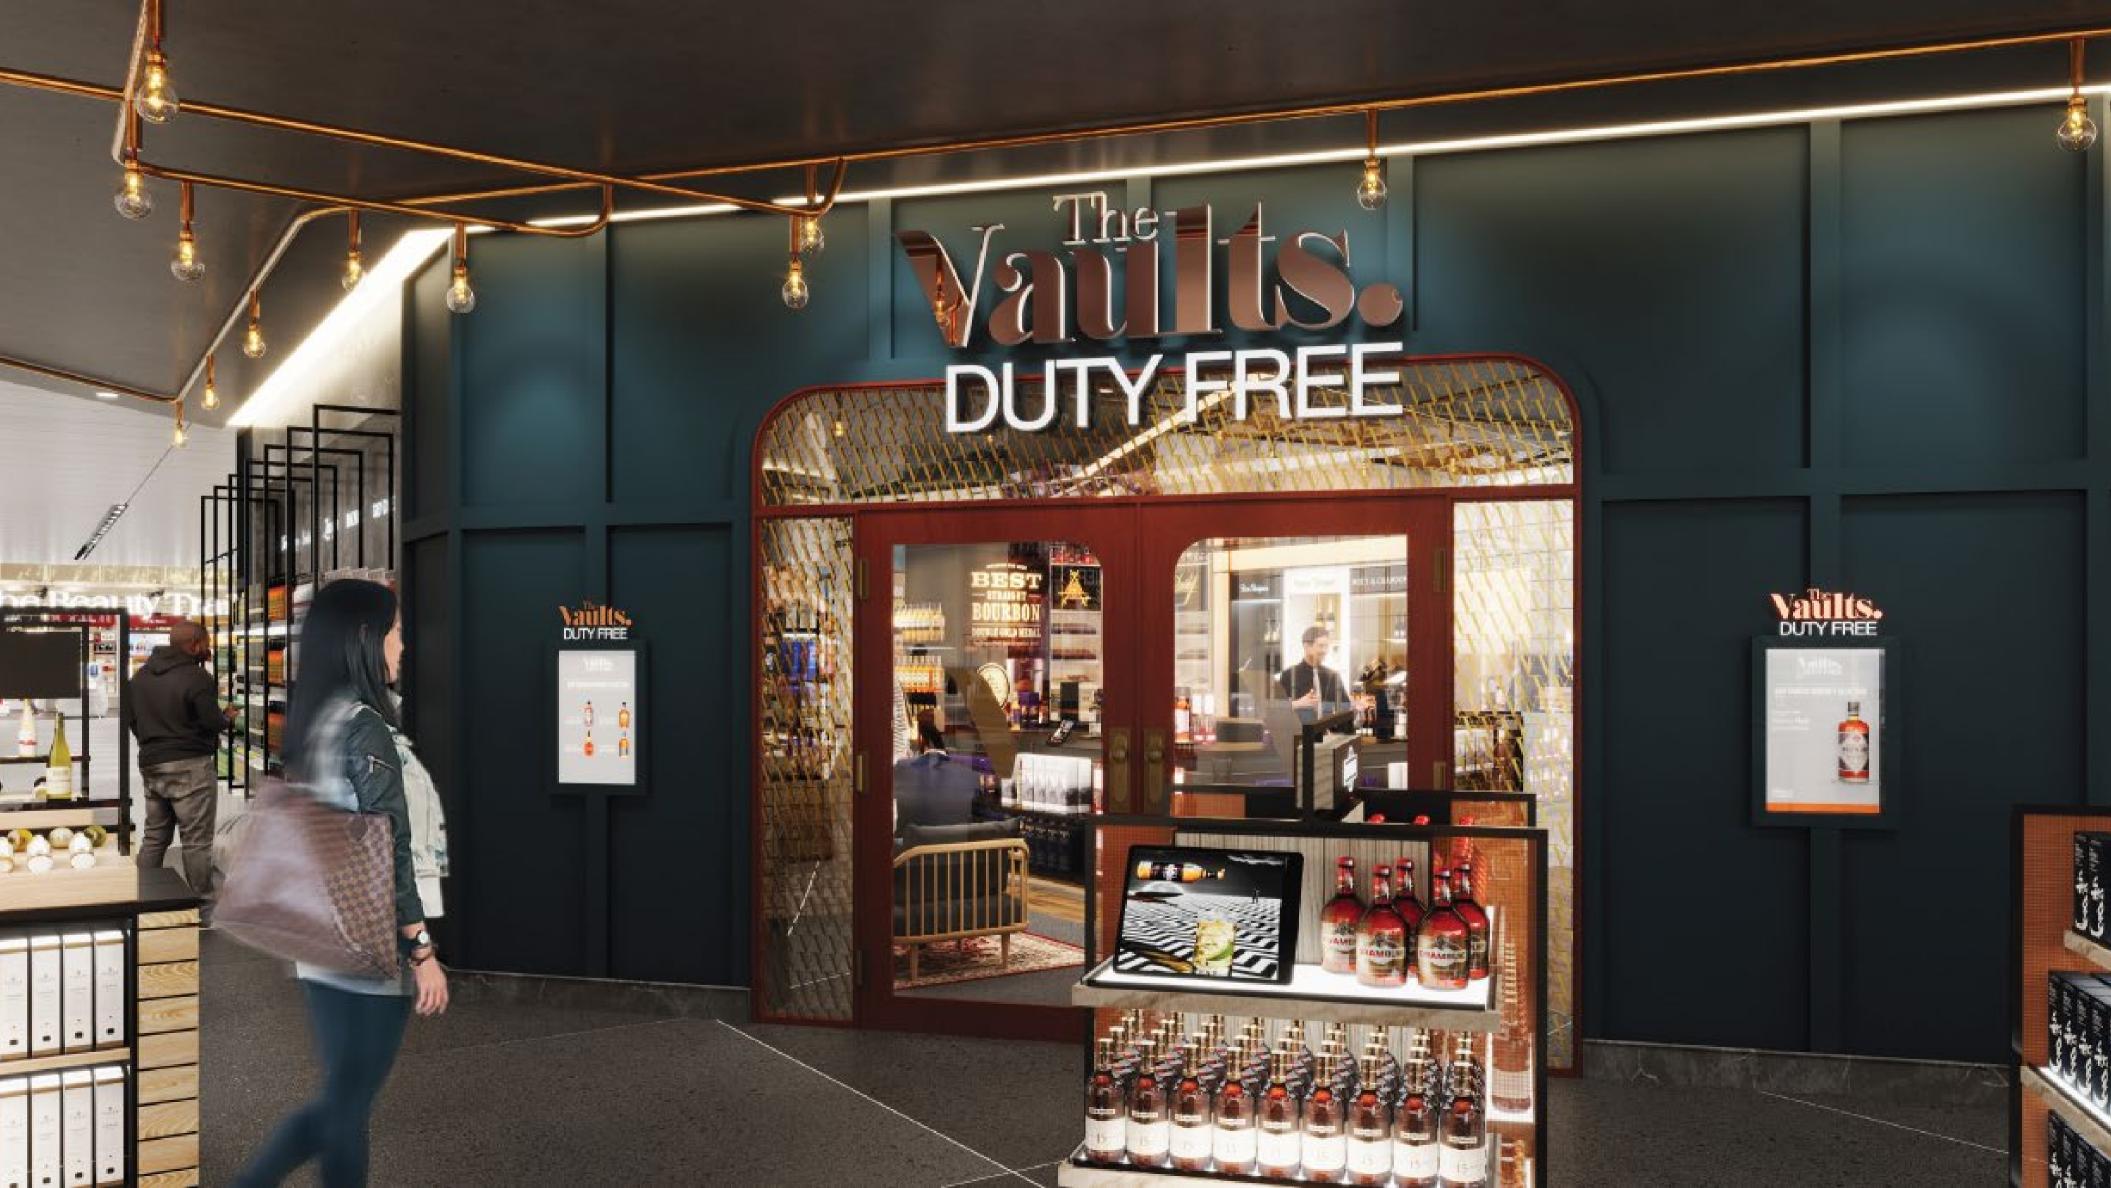

## **DF – Spirits and Tobacco**

Distillery – Concourse A

Industrial-inspired space that houses a selection of local Washington and renowned global spirits and tobacco brands.

THE DISTILLERY TRAIL Inspired by Capitol Hill's bar culture and speakeasy's Liquor & Tobacc

> THE DISTILLERY TRAIL Inspired by the Capitol Hill bar scene and it's Speakeasy's. Our Distillery Trail takes passengers into an industrial stripped back environment with painted brick work and barrel framed walls with a local liquor speak easy inspired try before you buy experience at it's heart.