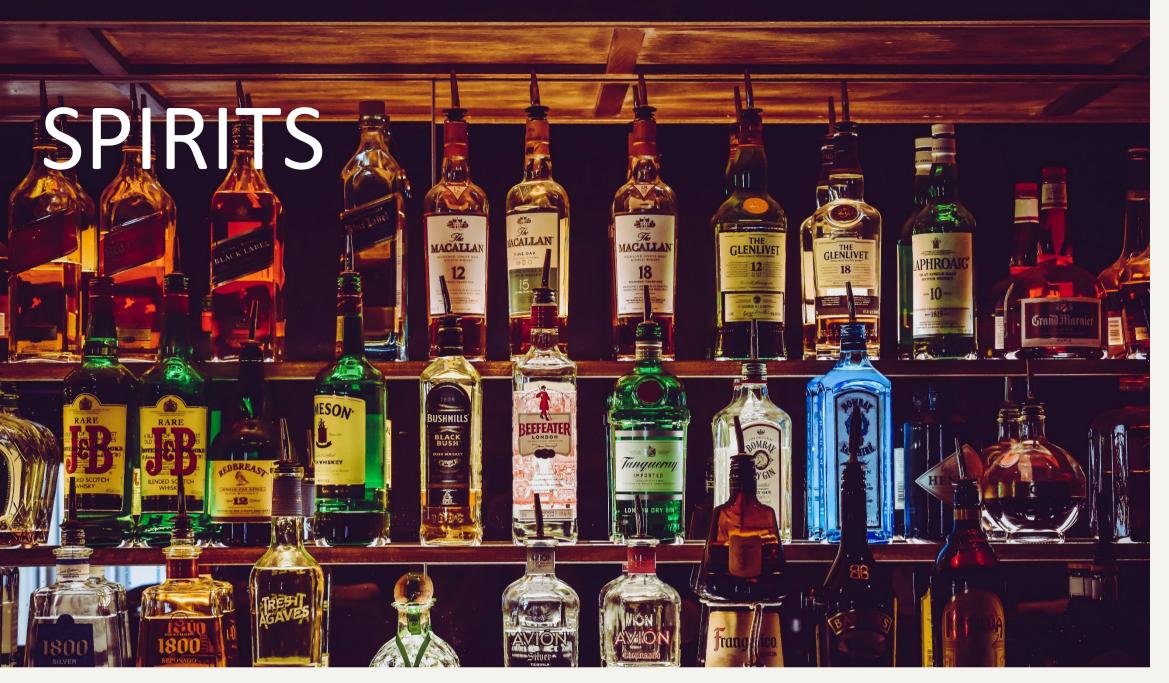

#### Whiskey Festival (Dufry)

- Autumn Spirits: Whiskey Festival
- **Date:** Late September

- Tasting opportunities with premium whiskey brands.
- Educational sessions about whiskey history and distillation.
- Exclusive discounts on select whiskey purchases.

## **DF – Spirits and Tobacco**

Distillery – Concourse A

Industrial-inspired space that houses a selection of local Washington and renowned global spirits and tobacco brands.