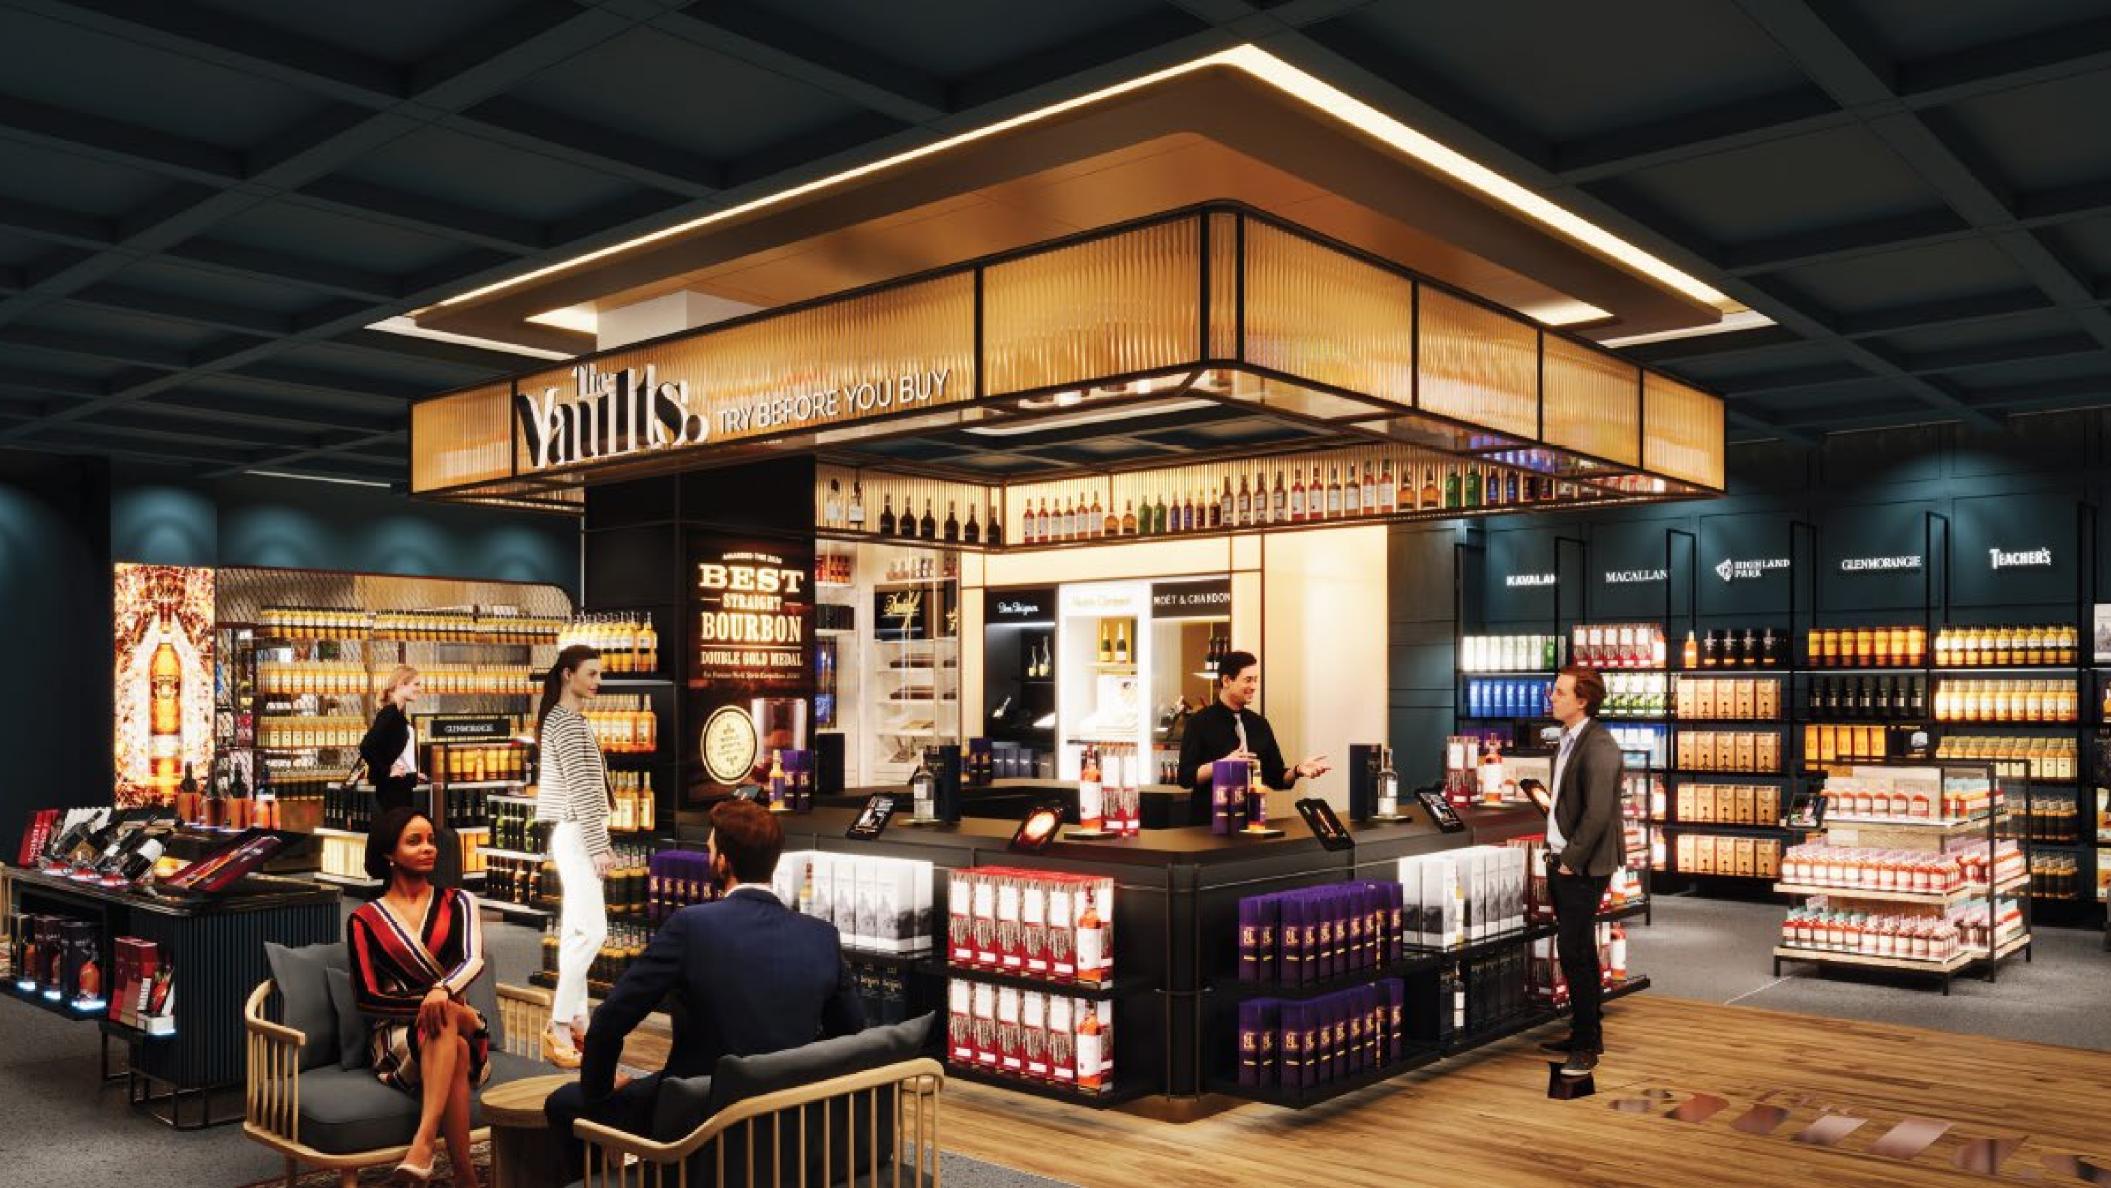

## **DF – Spirits and Tobacco**

Distillery – Concourse A

Industrial-inspired space that houses a selection of local Washington and renowned global spirits and tobacco brands.

THE DISTILLERY TRAIL Inspired by Capitol Hill's bar culture and speakeasy's Liquor & Tobacc

> THE DISTILLERY TRAIL Inspired by the Capitol Hill bar scene and it's Speakeasy's. Our Distillery Trail takes passengers into an industrial stripped back environment with painted brick work and barrel framed walls with a local liquor speak easy inspired try before you buy experience at it's heart.