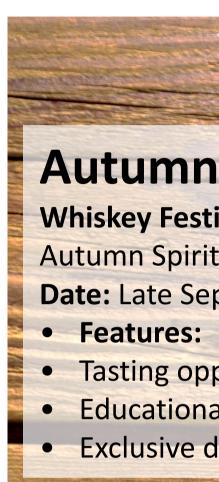

#### Whiskey Festival (Dufry)

- Autumn Spirits: Whiskey Festival
- **Date:** Late September

- Tasting opportunities with premium whiskey brands.
- Educational sessions about whiskey history and distillation.
- Exclusive discounts on select whiskey purchases.