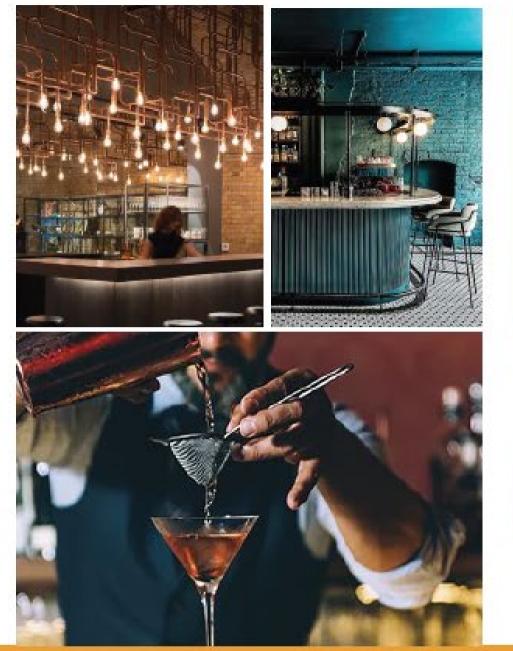

THE DISTILLERY TRAIL Inspired by Capitol Hill's bar culture and speakeasy's Liquor & Tobacc

> THE DISTILLERY TRAIL Inspired by the Capitol Hill bar scene and it's Speakeasy's. Our Distillery Trail takes passengers into an industrial stripped back environment with painted brick work and barrel framed walls with a local liquor speak easy inspired try before you buy experience at it's heart.