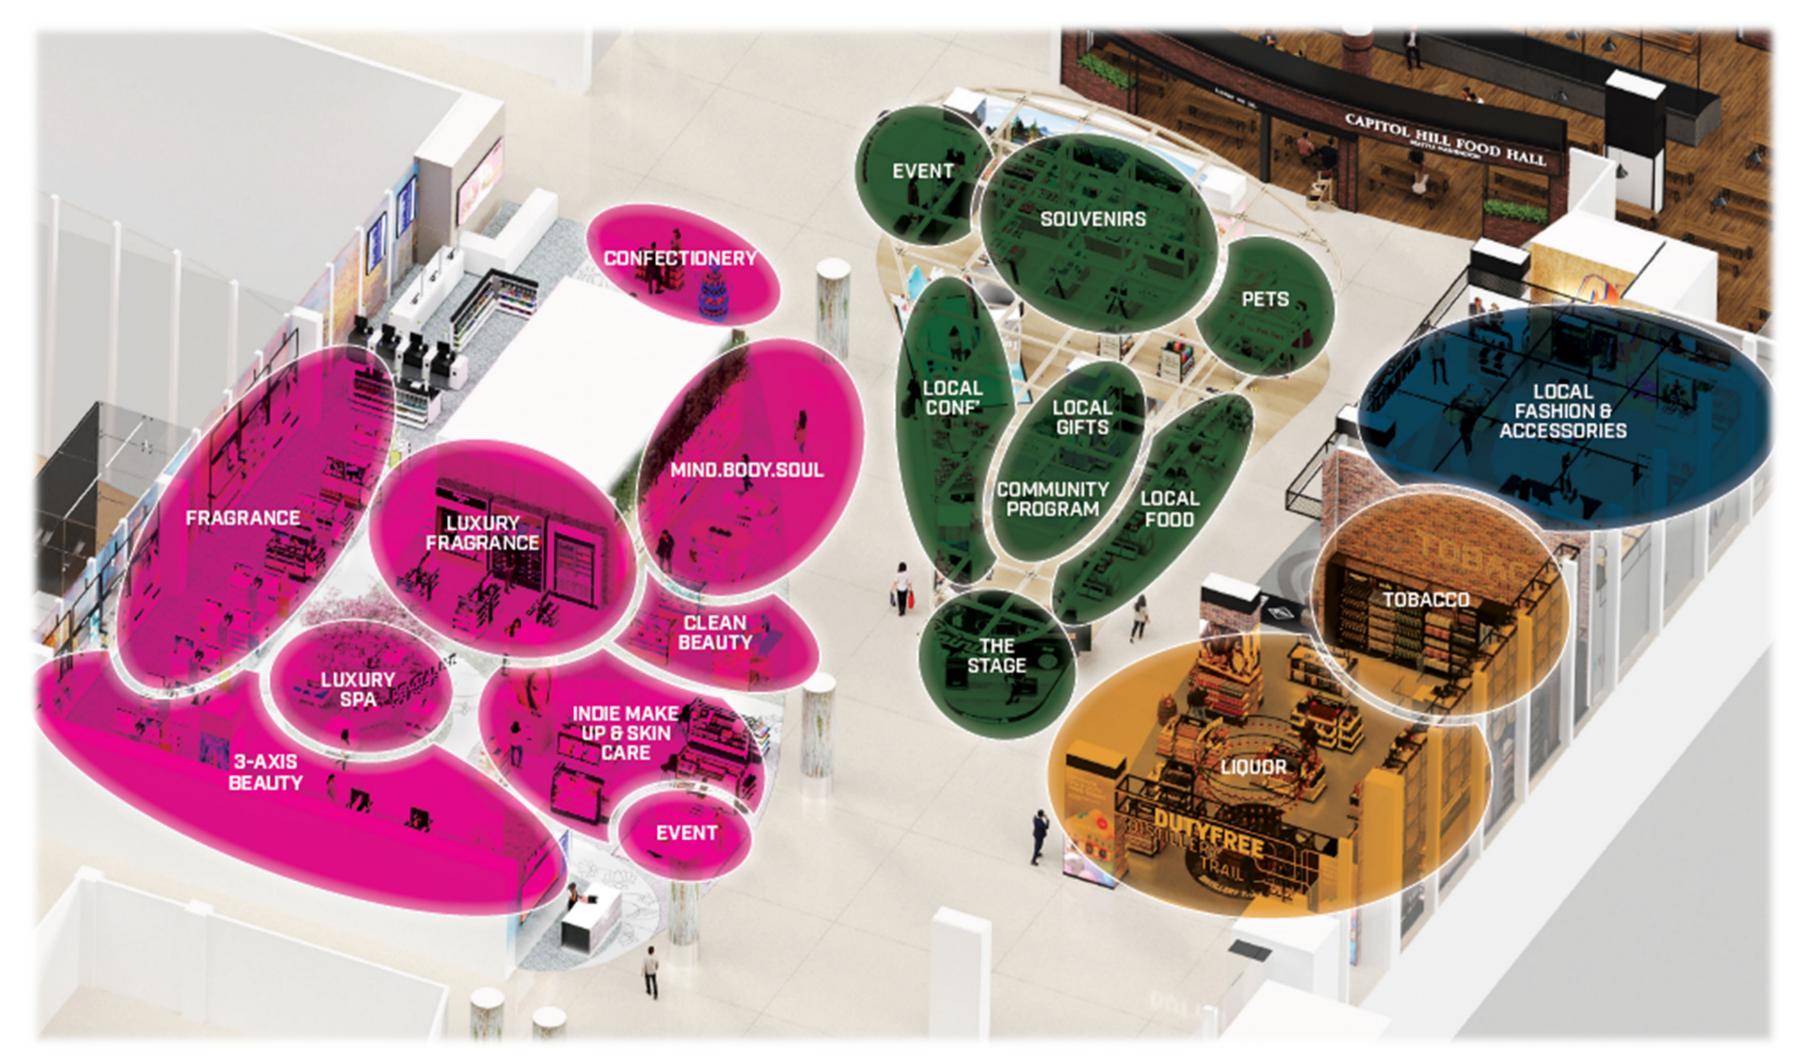

#### RAINIERS MARKET

Inspired by the Mount Rainer National Park our local market area is an exciting trail through the great outdoors on Seattle's doorstep.

#### RAINIERS MARKET

National Park Local Food, Souvenirs, Bifts & Pets

THE BEAUTY TRAIL Inspired by Chihuly Gardens Perfume & Cosmetics mind.body.soul.

THE BEAUTY TRAIL Inspired by the beautiful color glass and green lush surroundings of Chihuly Gardens our Beauty Trail Is a fusion of transparent color glass intertwined with nature.

Creating a unique Sense of Place that resonates with the Pacific Northwest region

URBAN ARMOUR Gorpcore, the fashion trend synonymous with Seattle has inspired the edgy urban outdoor aesthetics of our Fashion and Accessories category. Featuring sustainable

"B Corp Certfled and Sustainable" fashion for embracing the outdoors

Inspired by Mount Rainier

**URBAN ARMOUR** 

Inspired by the Gorpcore trend (synonymous with Seattle) that focuses on fashion made for embracing the outdoors. Fashion & Accessories

THE DISTILLERY TRAIL Inspired by Capitol Hill's bar culture and speakeasy's Liquor & Tobacc

> THE DISTILLERY TRAIL Inspired by the Capitol Hill bar scene and it's Speakeasy's. Our Distillery Trail takes passengers into an industrial stripped back environment with painted brick work and barrel framed walls with a local liquor speak easy inspired try before you buy experience at it's heart.