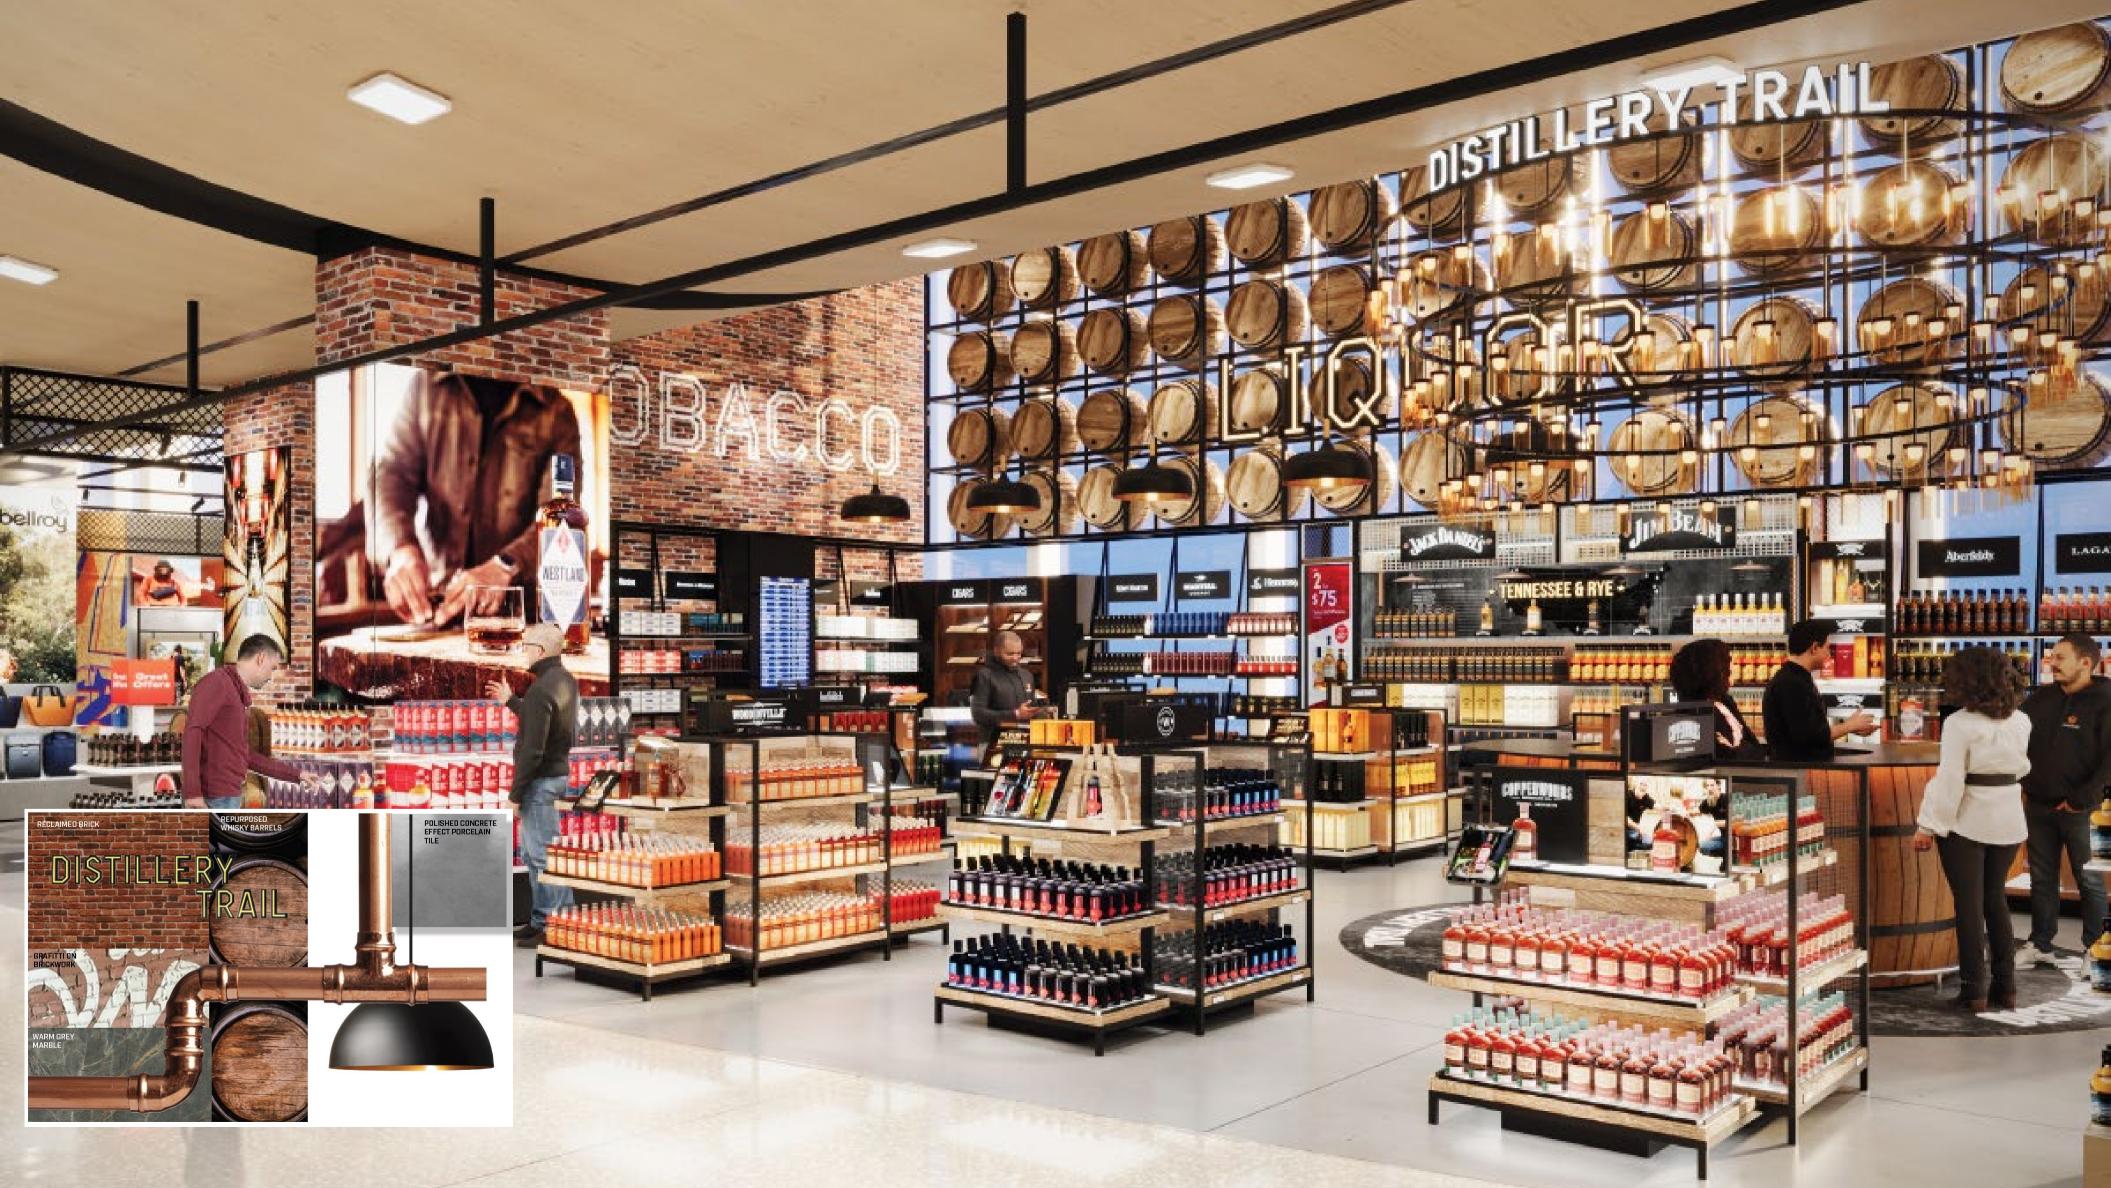

## DISTILLERY TRAIL

## **DF – Spirits and Tobacco**

Distillery – Concourse A

Industrial-inspired space that houses a selection of local Washington and renowned global spirits and tobacco brands.

THE DISTILLERY TRAIL Inspired by Capitol Hill's bar culture and speakeasy's Liquor & Tobacc

> THE DISTILLERY TRAIL Inspired by the Capitol Hill bar scene and it's Speakeasy's. Our Distillery Trail takes passengers into an industrial stripped back environment with painted brick work and barrel framed walls with a local liquor speak easy inspired try before you buy experience at it's heart.