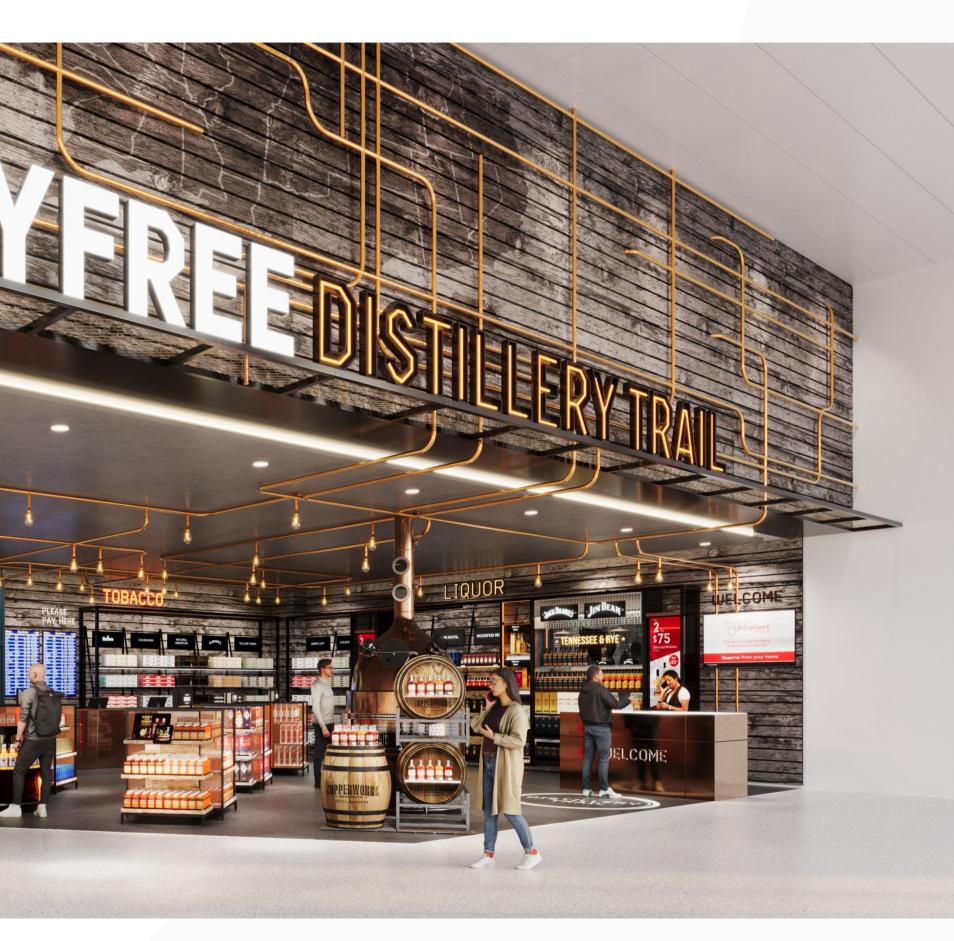

## DISTILLERY TRAIL

## **DF – Spirits and Tobacco**

Distillery – Concourse A

Industrial-inspired space that houses a selection of local Washington and renowned global spirits and tobacco brands.

THE DISTILLERY TRAIL Inspired by Capitol Hill's bar culture and speakeasy's Liquor & Tobacc

> THE DISTILLERY TRAIL Inspired by the Capitol Hill bar scene and it's Speakeasy's. Our Distillery Trail takes passengers into an industrial stripped back environment with painted brick work and barrel framed walls with a local liquor speak easy inspired try before you buy experience at it's heart.