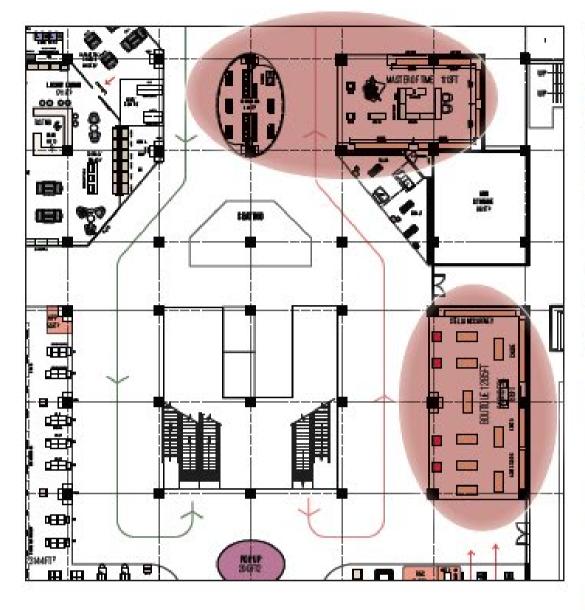

BACCO & LIQUOR & LUXURY ASSORTMENT INSPIRED BY THE SPEAKEASY BARS OF SEATTLE

# **DISTILLERY TRAIL** Vallts.

nspired by the Speakeasys of Seattle and American whiskey distilleries our Liquor and Tobacco Distillery Trail has a raw distillery feel full of charred timber and copper piping.

The space features our Vaults luxury liquor room at its heart. Like a best kept secret speakeasy, Passengers can enter our enclosed "room within a room" Vaults space to explore a world of luxury liquor.

#### INITIATIVES

- Interactive screens
- Virtual assist app providing attentive service, useful tips and suggestions from the expected to comprehensive obscure specialist spirits
- Virtual / actual subscription sign up
- OR codes for more in-depth information
- Tasting Experience / Brand activation









• A space full of light stone and art deco inspired timeless classicism featuring formal planting creates an ambience and felling of a trip to the luxury Bravern Shopping area in Bellevue.

#### ASSORTMENT

- Urban Armour: Featuring local and global sustain able/B-Corps brands
- · Urban Luxury: Featuring quiet luxury brands focusing on timeless elegance and sophistication.
- Master of Time Concept: curated luxury watch & Jewelry lineup
- Suncatcher, offers range of brands that covers Luxury, Lifestyle, Fashion and Icon product segment





#### INITIATIVES

- Focus on the younger generation of travelers.
- Sunglasses with digital element/Kering DRC
- Showcase a new Master of Time concept that incorporating iconic botanical representing Seattle and Washington coast



#### DAHLIA Seattl