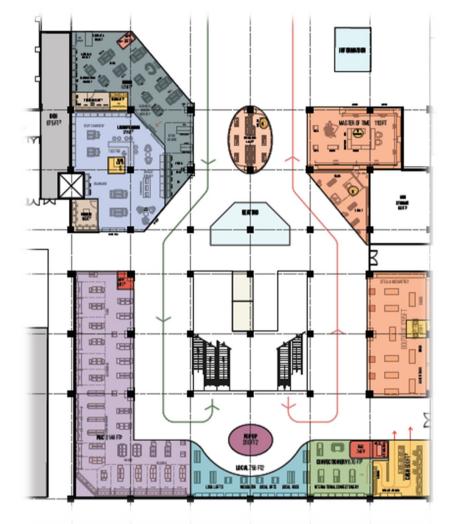

## **Concourse A – Unique Concepts**

ne smart way to enjoy great airport prices

Molesia

leserve from your home

## **DF – Spirits and Tobacco**

Distillery – Concourse A

Industrial-inspired space that houses a selection of local Washington and renowned global spirits and tobacco brands.

# South Concourse – Unique Concepts

# SPEAKEASY

"Speakeasies were the crucible where jazz and rebellion were forged together, creating a cocktail of liberation in an era of prohibition."

-

Gellevue 2035 – The City Where You Want To Be "

Chloé KENZO

## **Suncatcher & Master of Time**

## North Concourse – Concept

great airport prices

Marsin