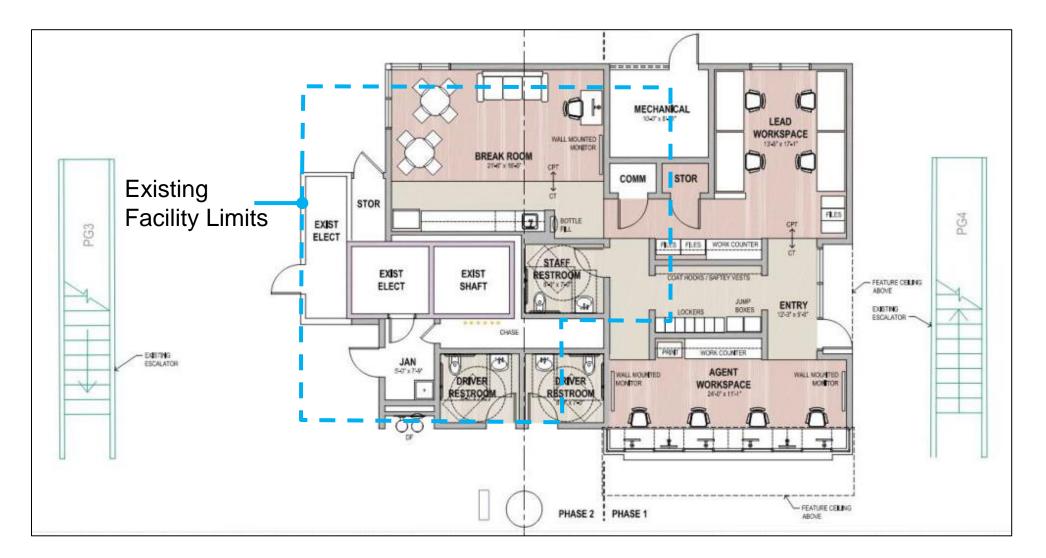

### Future State Floor Plan

FIGURE 2.5.6.4 - VIEW AT SOUTHEAST CORNER

FIGURE 2.5.6.6 - VIEW AT SOUTHWESTCORNER

FIGURE 2.5.6.3 - VIEW AT NORTHEAST CORNER

FIGURE 2.5.6.5 - VIEW AT NORTHWEST CORNER

- Customer Service Window
- Workspace
- Break Room
- Mud Room
- Staff and Customer Restrooms
- Mechanical Room
- Communication Room