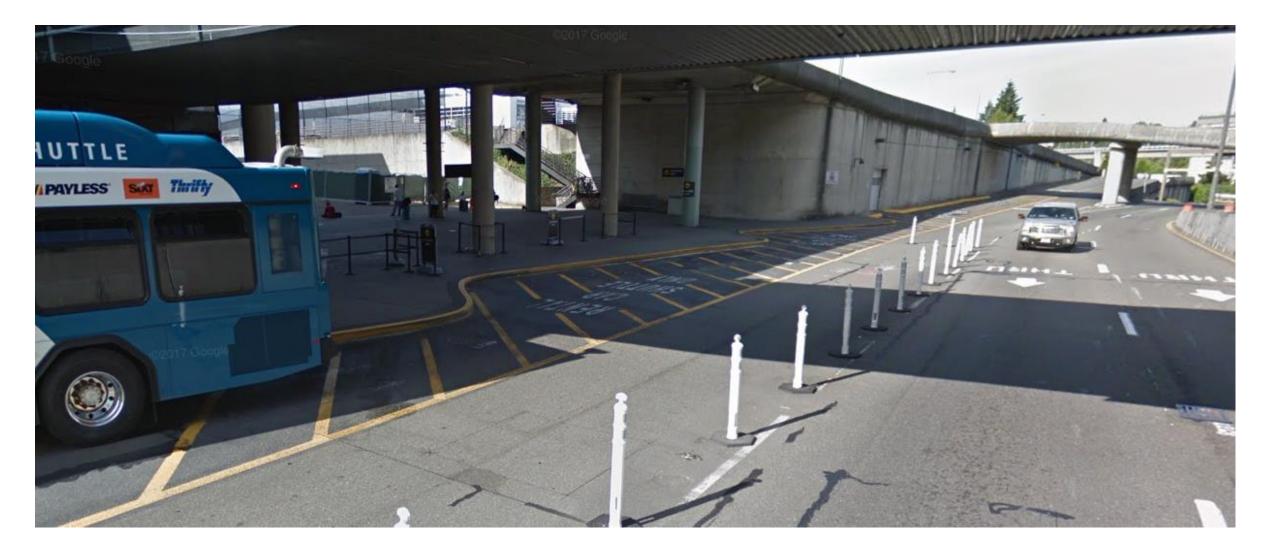

> Floor bridge (complete)
- Widen Arrivals Roadways: Reconstruction of terminal roadways (under construction with Scarsella Brothers)
- Widen Arrivals Bus Canopy: Relocation of rental car bus stop further north
- Art Program: Bus canopy glass and seating
- Owner furnished furniture / equipment (trash cans, etc.)

# **Project Scope**

Widen Arrivals Bus Canopy will:

- Demolish existing sidewalk
  and curbside
- Construct sidewalk, canopy, lighting, and hose bibs
- Install signage
- Relocate / expand public address and next bus systems
- Install CCTV and communication infrastructure

#### Widen Arrivals Roadways will:

- Demolish existing ramps and construct new retaining wall
- Reconstruct Arrivals approach
- Install security bollards near Terminal Building

## **Current State Pictures**



## Future State Plan





## Components / Trades of Interest

- Concrete Work
- Structural Steel
- Electrical
- Communications / Special Systems
- Painters
- Plumbing

## **Project Schedule**

| ltem                        | Anticipated Date |
|-----------------------------|------------------|
| Advertisement Period Begins | Sep-2024         |
| Construction Begins (NTP)   | Jan-2025         |
| Substantial Completion      | Jan-2026         |
| Physical Completion         | Apr-2026         |

# Questions?

### NETWORKING

Your Name Business Name Industry Business Certifications Prime or Sub E-mail address