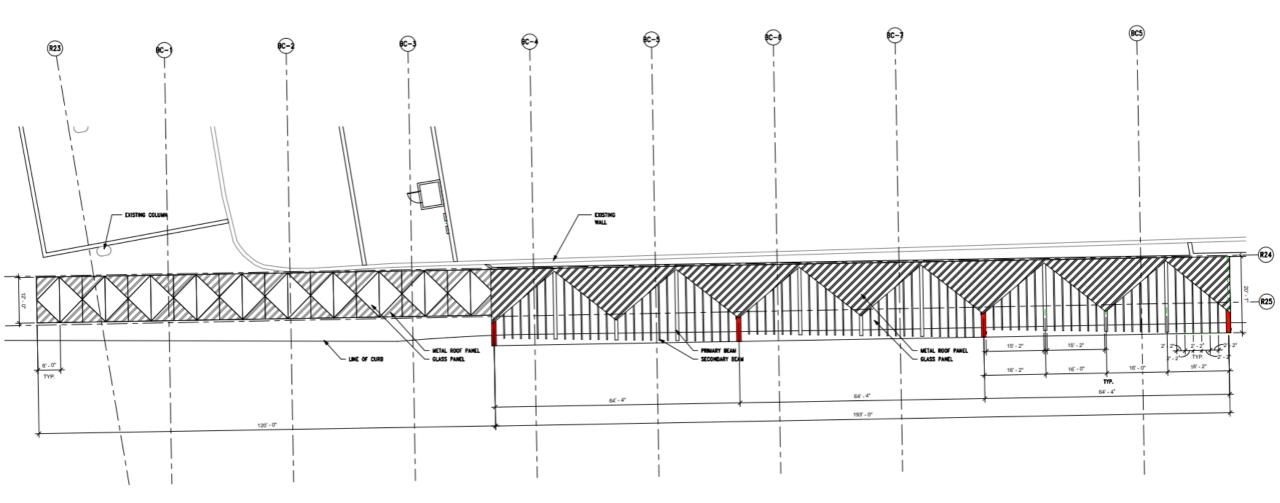

)
- Widen Arrivals Roadways: Reconstruction of terminal roadways (under construction with Scarsella Brothers)
- Widen Arrivals Bus Canopy: Relocation of rental car bus stop further north
- Art Program: Bus canopy glass and seating
- Owner furnished furniture / equipment (trash cans, etc.)

# **Project Scope**

Widen Arrivals Bus Canopy will:

- Demolish existing sidewalk
  and curbside
- Construct sidewalk, canopy, lighting, and hose bibs
- Install signage
- Relocate / expand public address and next bus systems
- Install CCTV and communication infrastructure

#### Widen Arrivals Roadways will:

- Demolish existing ramps and construct new retaining wall
- Reconstruct Arrivals approach
- Install security bollards near Terminal Building

## **Current State Pictures**



## Future State Plan





## Components / Trades of Interest

- Concrete Work
- Structural Steel
- Electrical
- Communications / Special Systems
- Painters
- Plumbing

## **Project Schedule**

| ltem                        | Anticipated Date |
|-----------------------------|------------------|
| Advertisement Period Begins | Sep-2024         |
| Construction Begins (NTP)   | Jan-2025         |
| Substantial Completion      | Jan-2026         |
| Physical Completion         | Apr-2026         |

# Questions?

### NETWORKING

Your Name Business Name Industry Business Certifications Prime or Sub E-mail address