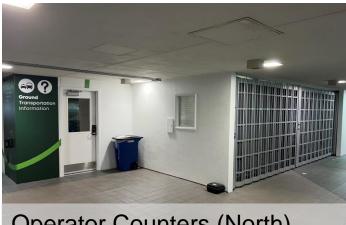

## **Current State Pictures**

#### Restrooms (West)

**Operator Counters (North)** 