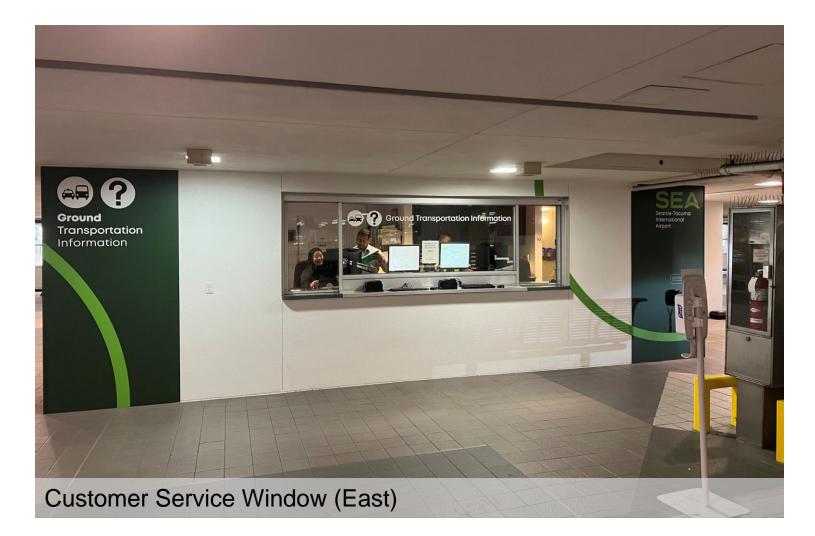

## **Current State Pictures**

#### Demolition of existing facilities

- Customer Service Window
- Operator Counters
- Restrooms

Furniture and Equipment will be purchased separately by the Port Construction of new facilities (~1,800 SF)