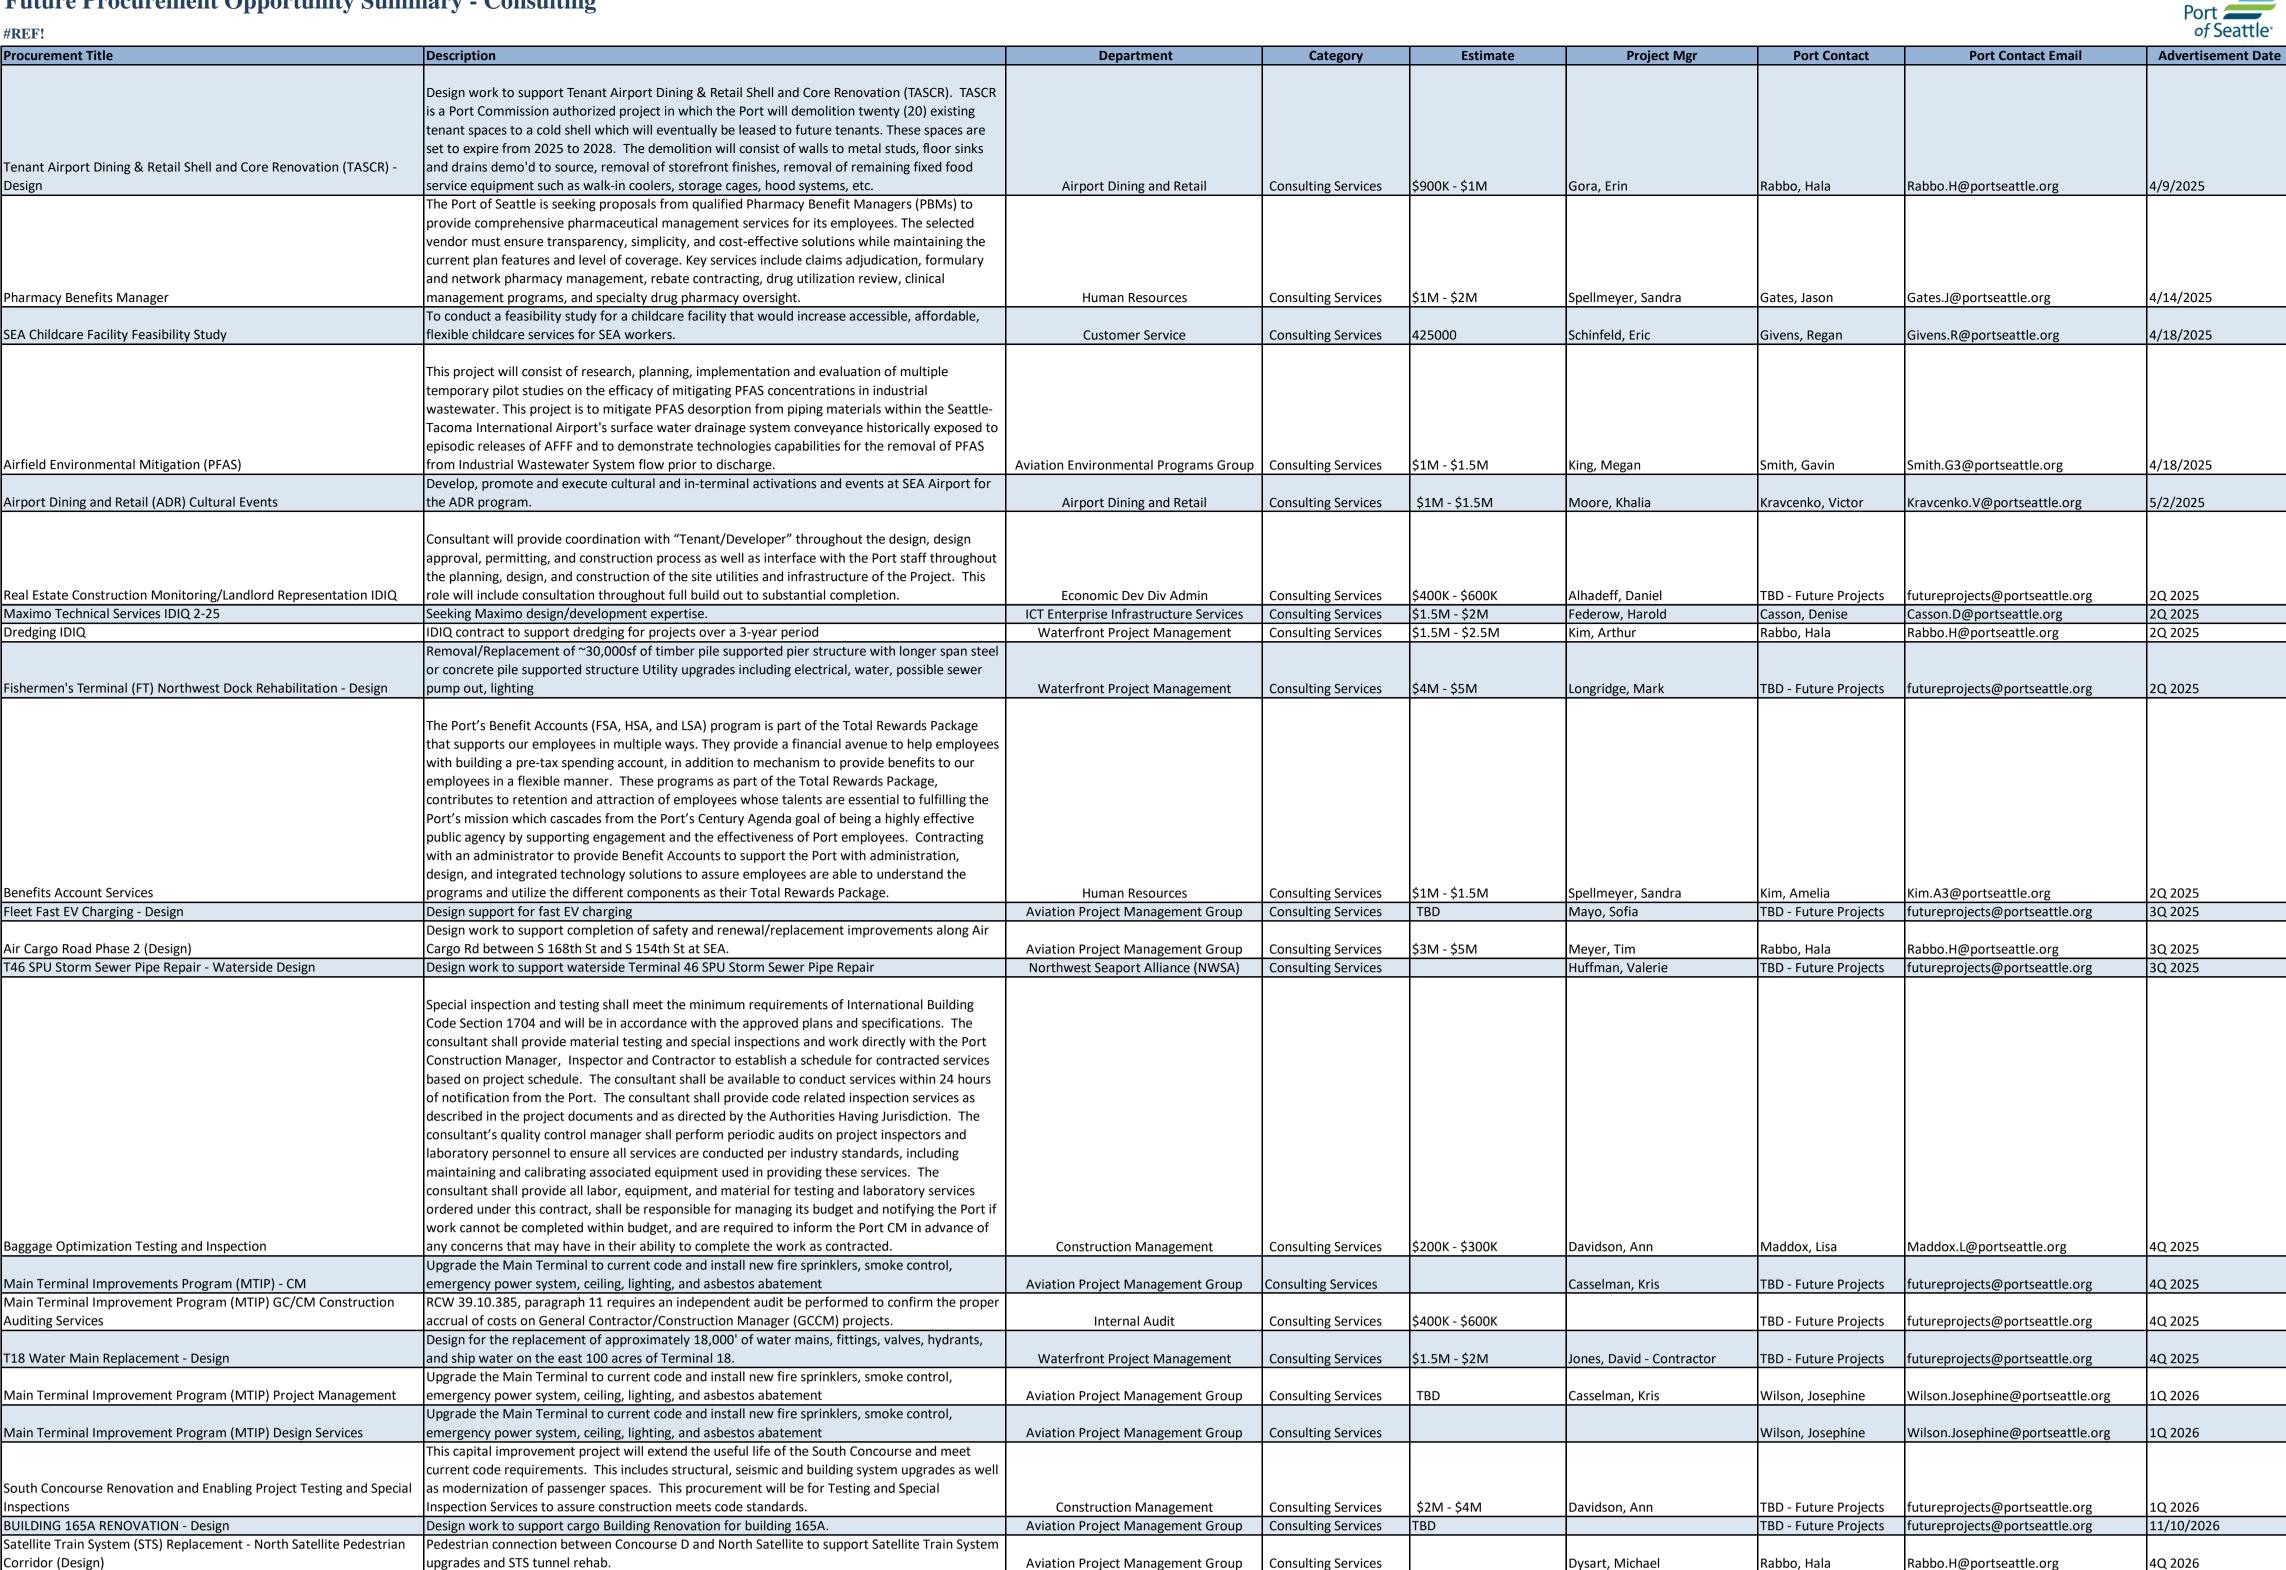

Satellite Train System (STS) APM Replacement & STS Tunnel Rehab -

Satellite Train System (STS) APM Replacement & STS Tunnel Rehab -

PM Support Services

Aviation Project Management Group Consulting Services

Aviation Project Management Group Consulting Services

Dysart, Michael

Dysart, Michael

Rabbo, Hala

Rabbo, Hala

Rabbo.H@portseattle.org

Rabbo.H@portseattle.org

4Q 2026

2Q 2027

Current Satellite Train System (STS) custom vehicles are reaching end of life by 2030. The custom

Current Satellite Train System (STS) custom vehicles are reaching end of life by 2030. The custom

vehicles need to be replaced, STS tunnel needs structural rehabilitation, and pedestrian

vehicles need to be replaced, STS tunnel needs structural rehabilitation, and pedestrian

connection between D concourse to North Satellite is required.

connection between D concourse to North Satellite is required.