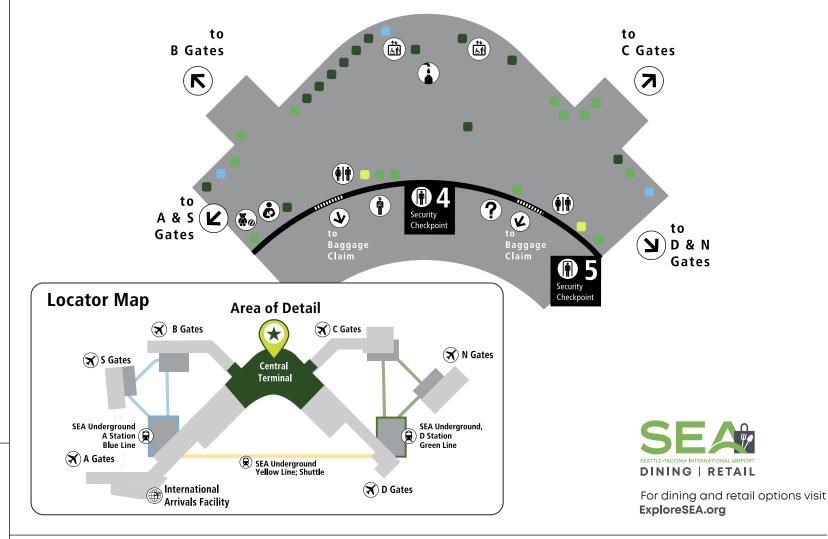

# **SEA Central Terminal Map**

## Legend

- Dining
- Retail
- Services
- Airline Clubs

Exit Secure Area

bit.ly/SEAaccessibility

For a detailed maps and complete listings download the flySEA app

### Dining Options:

BrewTop Social, Diletantte Mocha Cafe, Evergreens, Koi Shi Sushi Bento, Lucky Louie Fish Shack, Pallino, Pei Wei Asian Kitchen, QDOBA, Salty's at SEA, Starbucks Evening, Stonehouse Cafe, Vyne Tasting Room

#### Retail Options:

Coach, Dufry Duty Free, Fireworks, Hudson, MAC, Made in Washington, Marmot, Planewear, Seattle Chocolates, Seattle Made, SUBPOP, TUMI

#### Services:

ATMs, Children's Play Area, Information Booth, Nursing Room, Vending, Water Filling Station

#### Airline Clubs:

Alaska Lounge, Amex Centurion Lounge, Delta Sky Club