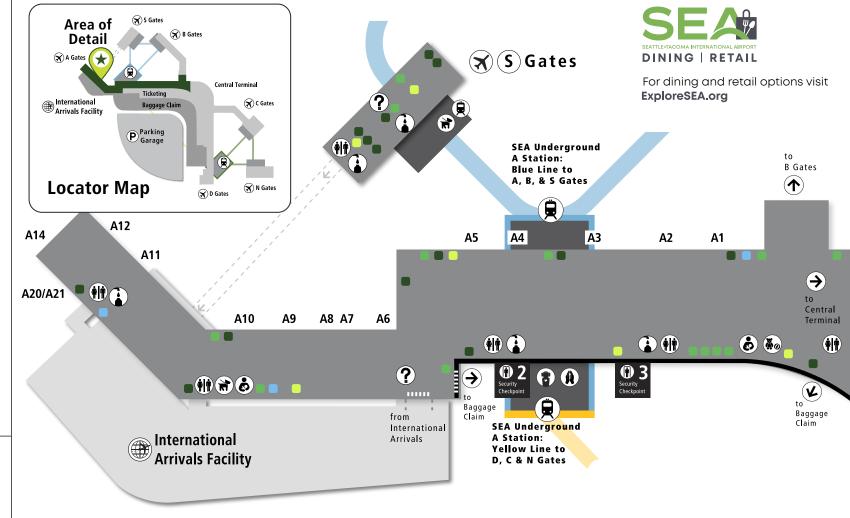

# **SEA Concourse A Map**

## Legend

- Dining
- Retail
- Services
- Airline Clubs

Exit Secure Area

Children's Play Area

**Information Booth** 

**Meditation Room** 

**Nursing Room** 

Pet Relief Area

Restrooms

**Sensory Room** 

**Water Refill Station** 

bit.ly/SEAaccessibility

For a detailed maps and complete listings download the flySEA app